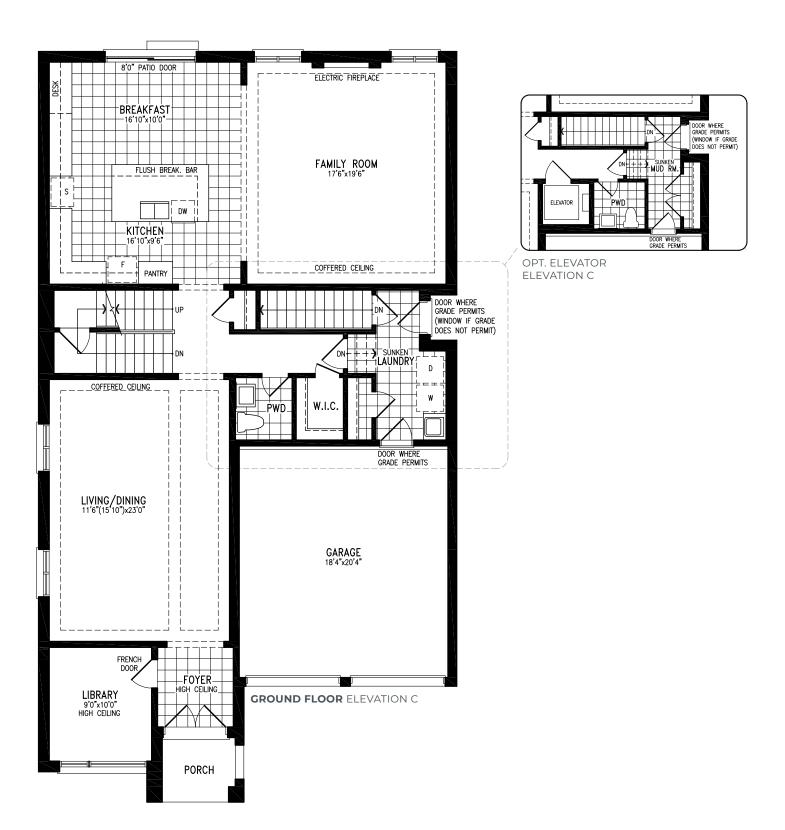

5' SINGLE | 2,928 SQ FT







#### ELEVATION B | 45' SINGLE | 2,928 SQ FT







#### **ELEVATION B** | 45' SINGLE | 2,928 SQ FT









# **CORI ELEVATION C** | 45' SINGLE | 2,917 SQ FT











































































































































































































































#### **ELEVATION C | 45' SINGLE | 3,423 SQ FT**



SECOND FLOOR ELEVATION C OPT. LAUNDRY





#### ELEVATION C | 45' SINGLE | 3,423 SQ FT



**SECOND FLOOR** ELEVATION C OPT. 5 BEDROOM











































































































































































































































































































































































































# **LEONESSA**

### ELEVATION C | 45' SINGLE | 3,871 SQ FT







# **LEONESSA**

### ELEVATION C | 45' SINGLE | 3,871 SQ FT







# **LEONESSA**

## ELEVATION C | 45' SINGLE | 3,871 SQ FT















































### ELEVATION B | 45' SINGLE | 4,272 SQ FT



SECOND FLOOR ELEVATION B

























### ELEVATION C | 45' SINGLE | 4,235 SQ FT



SECOND FLOOR ELEVATION C