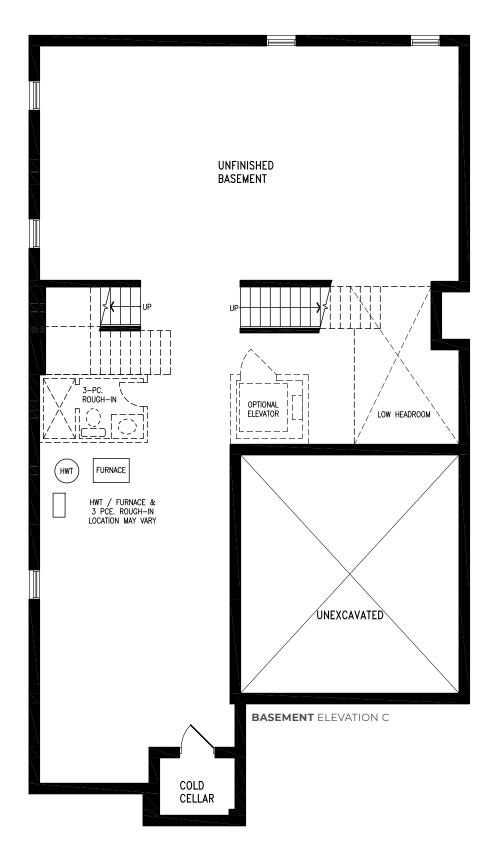

#### ELEVATION B | 45' SINGLE | 2,928 SQ FT







#### **ELEVATION B** | 45' SINGLE | 2,928 SQ FT









# **CORI ELEVATION C** | 45' SINGLE | 2,917 SQ FT











































































































































































































































#### **ELEVATION C | 45' SINGLE | 3,423 SQ FT**



SECOND FLOOR ELEVATION C OPT. LAUNDRY





#### ELEVATION C | 45' SINGLE | 3,423 SQ FT



**SECOND FLOOR** ELEVATION C OPT. 5 BEDROOM











































































































































































































































































































































































































# **LEONESSA**

### ELEVATION C | 45' SINGLE | 3,871 SQ FT







# **LEONESSA**

### ELEVATION C | 45' SINGLE | 3,871 SQ FT







# **LEONESSA**

## ELEVATION C | 45' SINGLE | 3,871 SQ FT















































### ELEVATION B | 45' SINGLE | 4,272 SQ FT



SECOND FLOOR ELEVATION B

























### ELEVATION C | 45' SINGLE | 4,235 SQ FT



SECOND FLOOR ELEVATION C