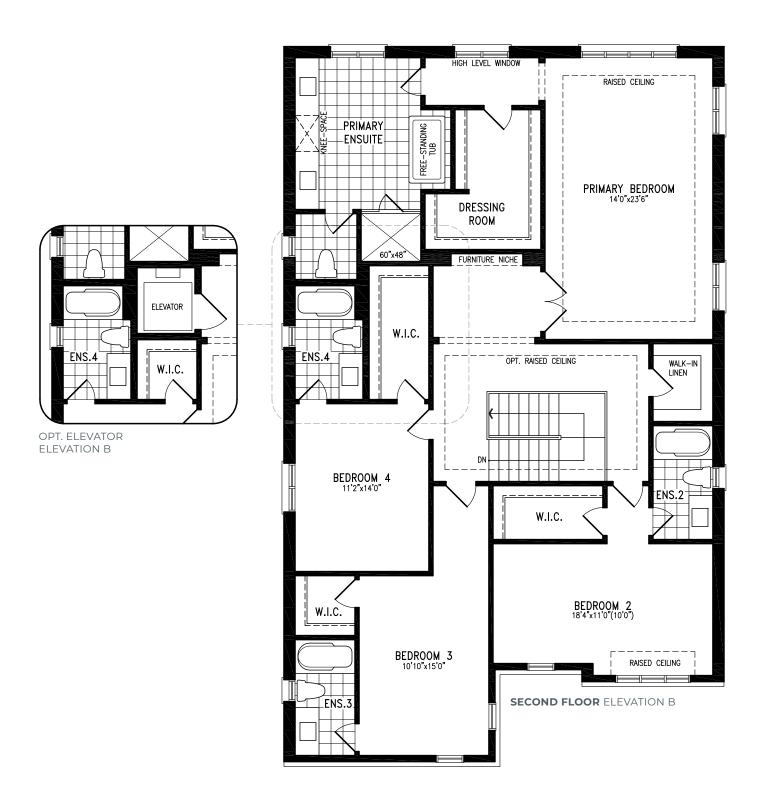

# **CORI ELEVATION B** | 45' SINGLE | 2,928 SQ FT

#### ELEVATION B | 45' SINGLE | 2,928 SQ FT

#### **ELEVATION B** | 45' SINGLE | 2,928 SQ FT