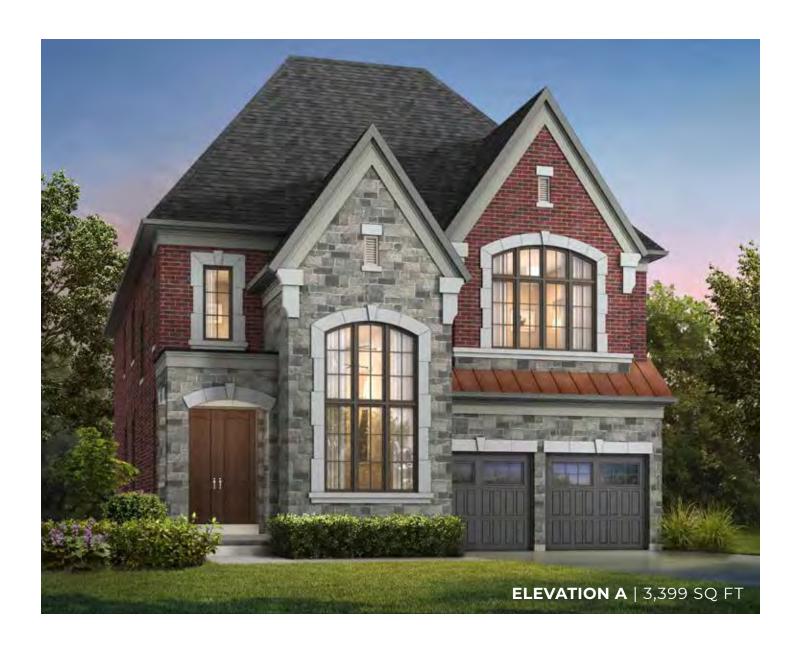

# **CORI ELEVATION A** | 45' SINGLE | 2,917 SQ FT



























# **CORI ELEVATION B** | 45' SINGLE | 2,928 SQ FT







#### ELEVATION B | 45' SINGLE | 2,928 SQ FT







#### ELEVATION B | 45' SINGLE | 2,928 SQ FT







#### **ELEVATION B** | 45' SINGLE | 2,928 SQ FT









# **CORI ELEVATION C** | 45' SINGLE | 2,917 SQ FT











































































































































































































































#### **ELEVATION C | 45' SINGLE | 3,423 SQ FT**



SECOND FLOOR ELEVATION C OPT. LAUNDRY





#### ELEVATION C | 45' SINGLE | 3,423 SQ FT



**SECOND FLOOR** ELEVATION C OPT. 5 BEDROOM











































































































































































































































































































































































































# **LEONESSA**

### ELEVATION C | 45' SINGLE | 3,871 SQ FT







# **LEONESSA**

### ELEVATION C | 45' SINGLE | 3,871 SQ FT