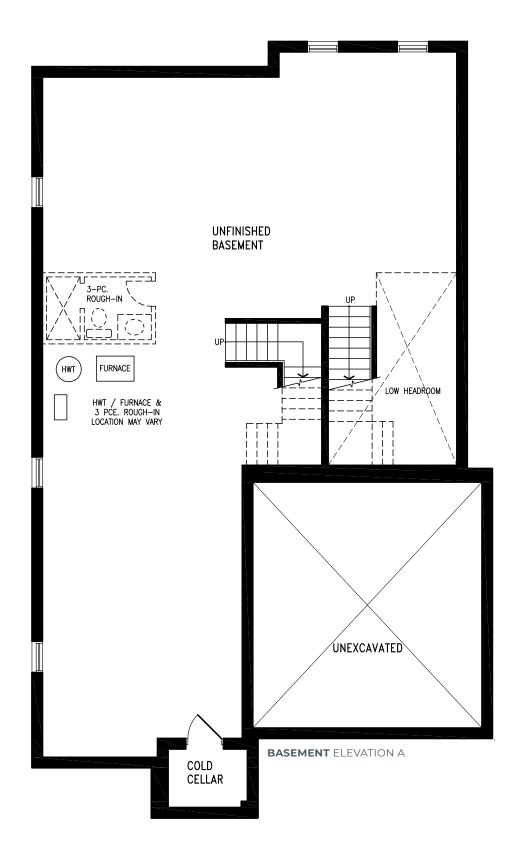

#### ELEVATION C | 45' SINGLE | 3,423 SQ FT

**SECOND FLOOR** ELEVATION C OPT. 5 BEDROOM