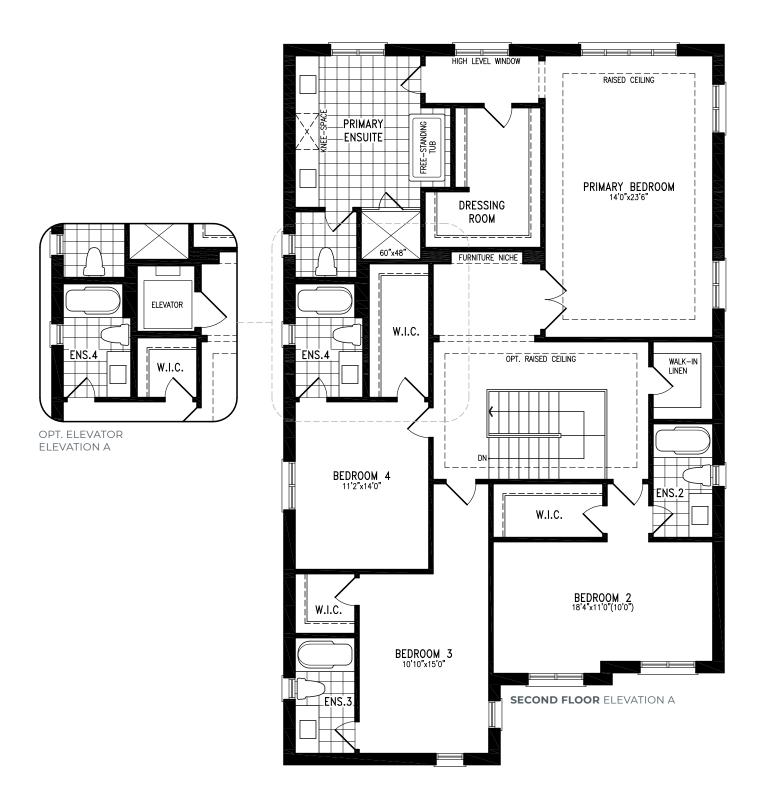

### ELEVATION C | 45' SINGLE | 3,871 SQ FT

## ELEVATION C | 45' SINGLE | 3,871 SQ FT