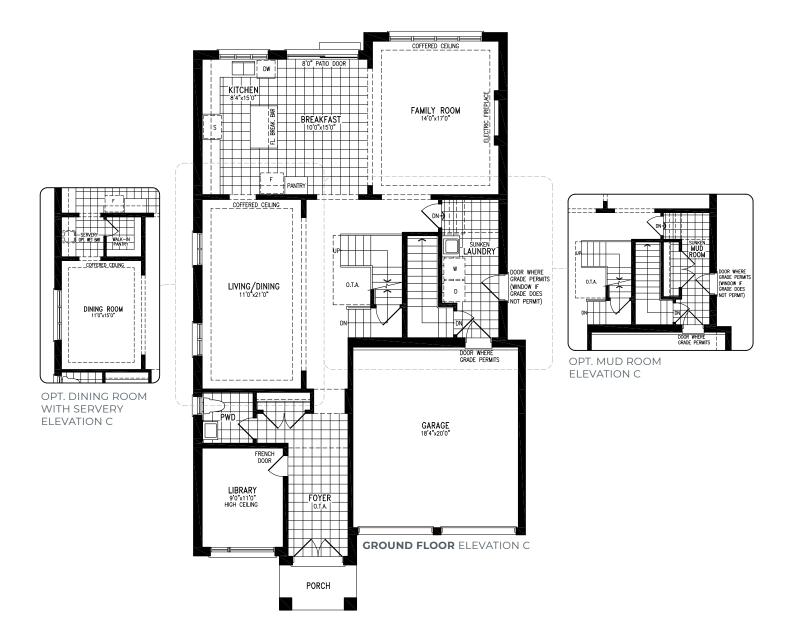

# **CORI ELEVATION A** | 45' SINGLE | 2,917 SQ FT



























# **CORI ELEVATION B** | 45' SINGLE | 2,928 SQ FT







#### ELEVATION B | 45' SINGLE | 2,928 SQ FT







#### ELEVATION B | 45' SINGLE | 2,928 SQ FT







#### **ELEVATION B** | 45' SINGLE | 2,928 SQ FT









# **CORI ELEVATION C** | 45' SINGLE | 2,917 SQ FT











































































































































































































































#### **ELEVATION C | 45' SINGLE | 3,423 SQ FT**



SECOND FLOOR ELEVATION C OPT. LAUNDRY





#### ELEVATION C | 45' SINGLE | 3,423 SQ FT



**SECOND FLOOR** ELEVATION C OPT. 5 BEDROOM











































































































































































































































































































































































































# **LEONESSA**

### ELEVATION C | 45' SINGLE | 3,871 SQ FT







# **LEONESSA**

### ELEVATIO