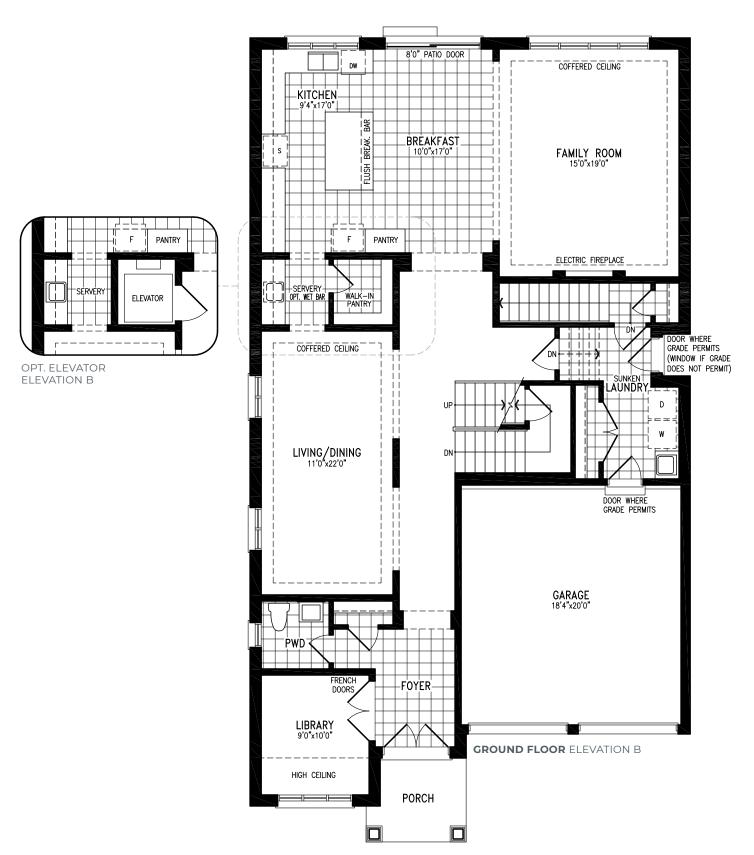

### ELEVATION C | 45' SINGLE | 3,871 SQ FT

## ELEVATION C | 45' SINGLE | 3,871 SQ FT