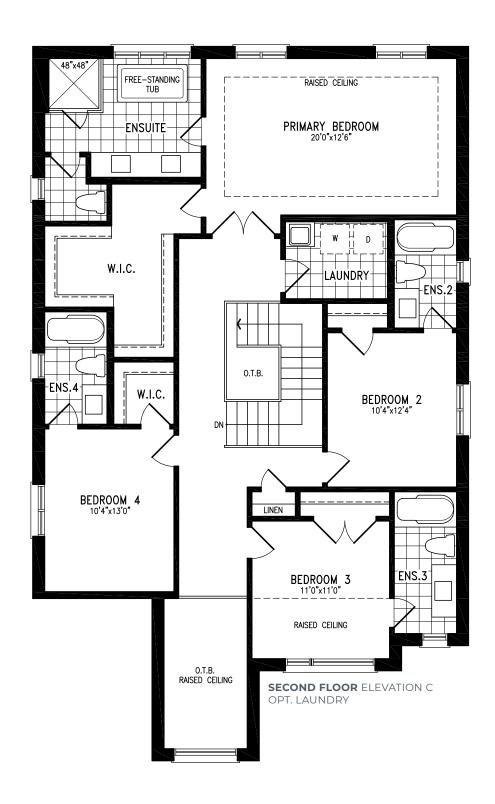

#### **ELEVATION C | 45' SINGLE | 3,423 SQ FT**

SECOND FLOOR ELEVATION C OPT. LAUNDRY