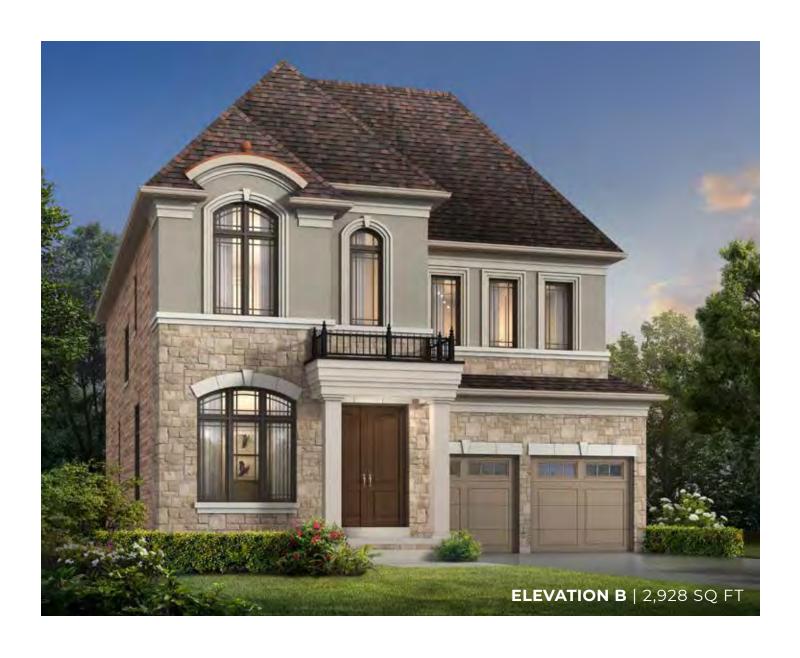

# **CORI ELEVATION A** | 45' SINGLE | 2,917 SQ FT



























# **CORI ELEVATION B** | 45' SINGLE | 2,928 SQ FT







#### ELEVATION B | 45' SINGLE | 2,928 SQ FT







#### ELEVATION B | 45' SINGLE | 2,928 SQ FT







#### **ELEVATION B** | 45' SINGLE | 2,928 SQ FT









# **CORI ELEVATION C** | 45' SINGLE | 2,917 SQ FT











































































































































































































































#### **ELEVATION C | 45' SINGLE | 3,423 SQ FT**



SECOND FLOOR ELEVATION C OPT. LAUNDRY





#### ELEVATION C | 45' SINGLE | 3,423 SQ FT



**SECOND FLOOR** ELEVATION C OPT. 5 BEDROOM