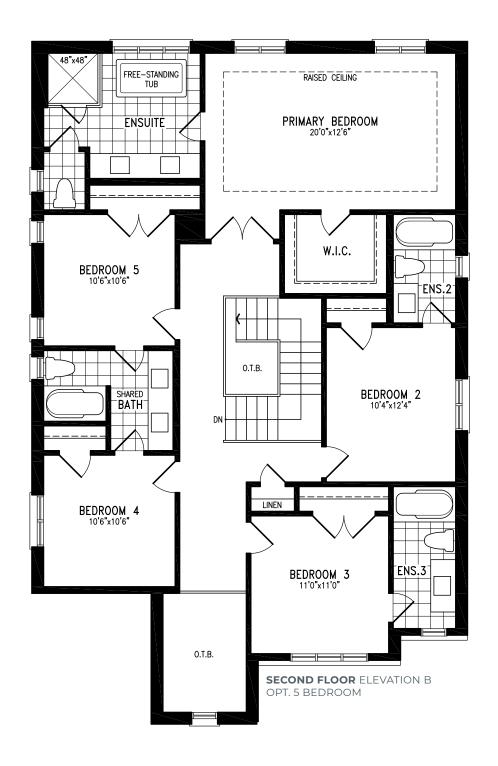

#### ELEVATION B | 45' SINGLE | 2,928 SQ FT

#### **ELEVATION B** | 45' SINGLE | 2,928 SQ FT