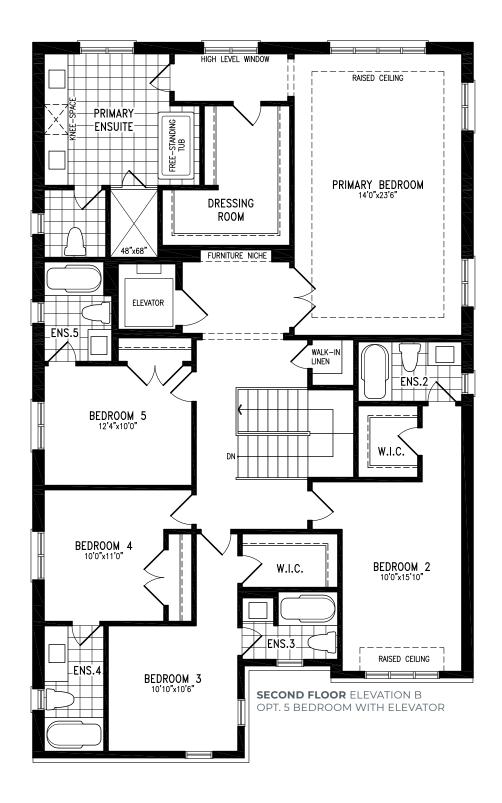

#### ELEVATION C | 45' SINGLE | 3,423 SQ FT

**SECOND FLOOR** ELEVATION C OPT. 5 BEDROOM