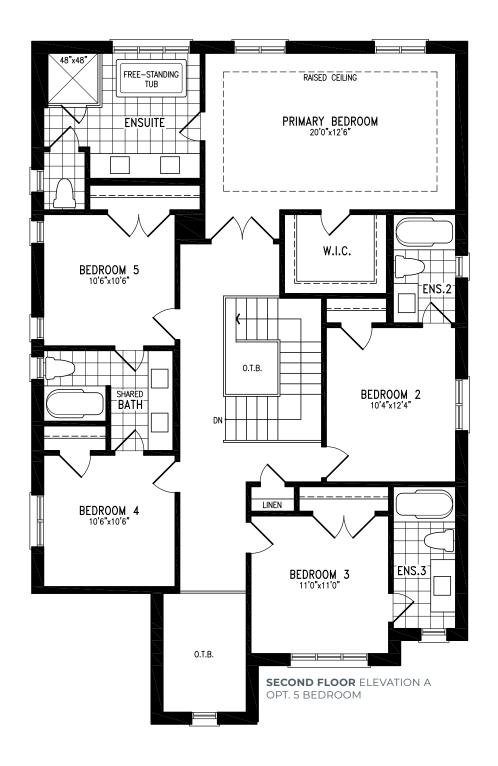

#### ELEVATION C | 45' SINGLE | 3,423 SQ FT

**SECOND FLOOR** ELEVATION C OPT. 5 BEDROOM