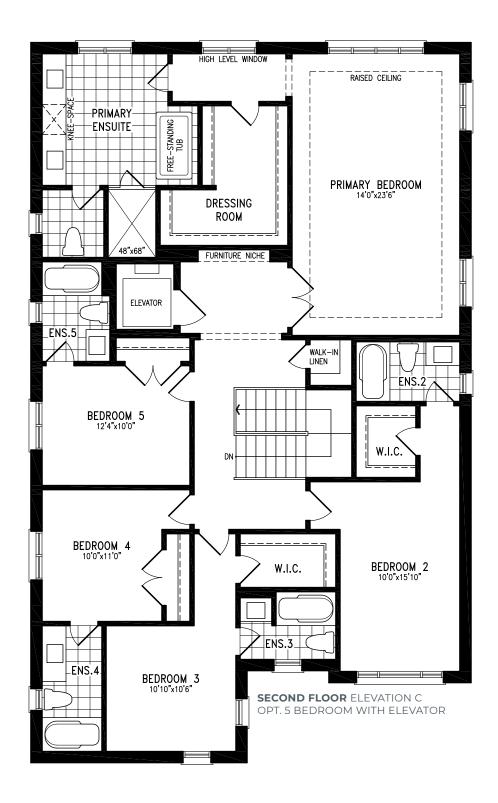

#### ELEVATION C | 45' SINGLE | 3,423 SQ FT

**SECOND FLOOR** ELEVATION C OPT. 5 BEDROOM