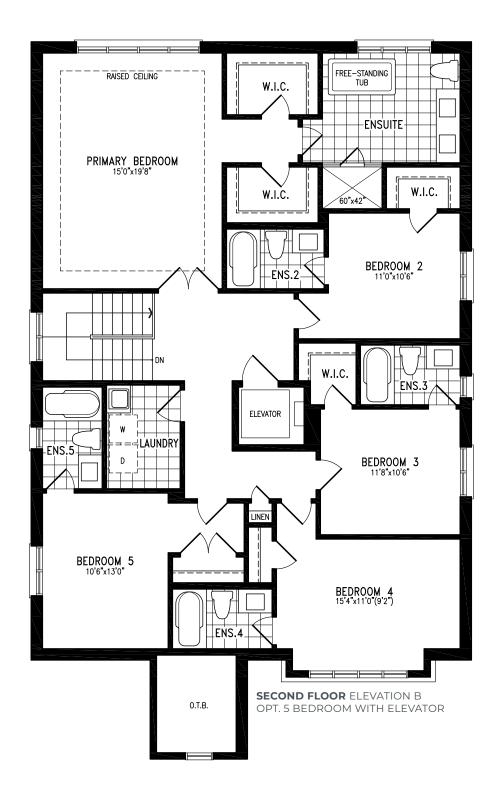

#### **ELEVATION C | 45' SINGLE | 3,423 SQ FT**

SECOND FLOOR ELEVATION C OPT. LAUNDRY