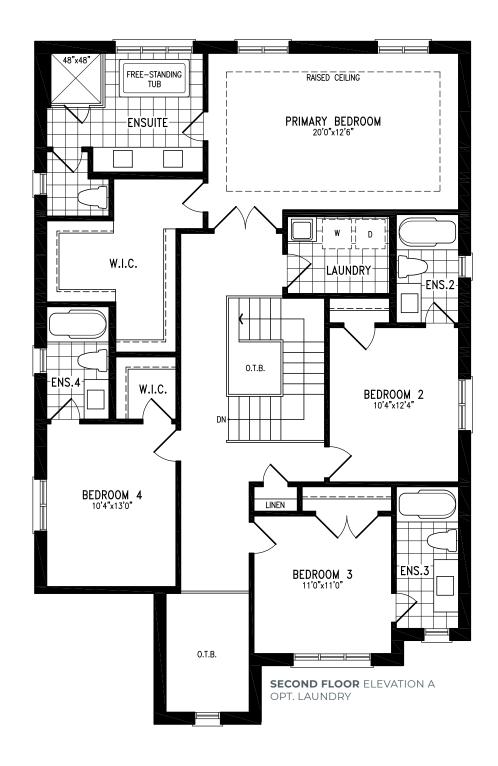

#### **ELEVATION C | 45' SINGLE | 3,423 SQ FT**

SECOND FLOOR ELEVATION C OPT. LAUNDRY