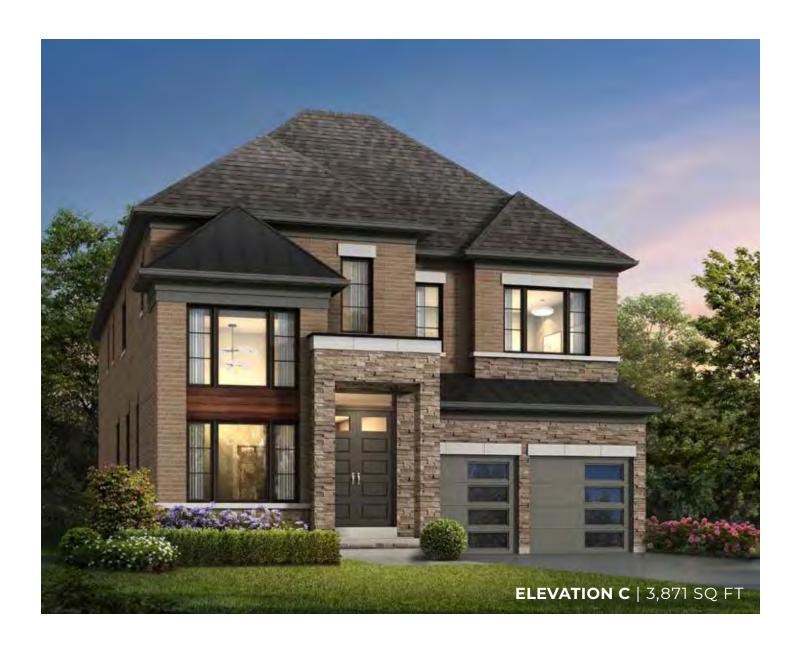

# **LEONESSA**

### ELEVATION C | 45' SINGLE | 3,871 SQ FT

## ELEVATION C | 45' SINGLE | 3,871 SQ FT