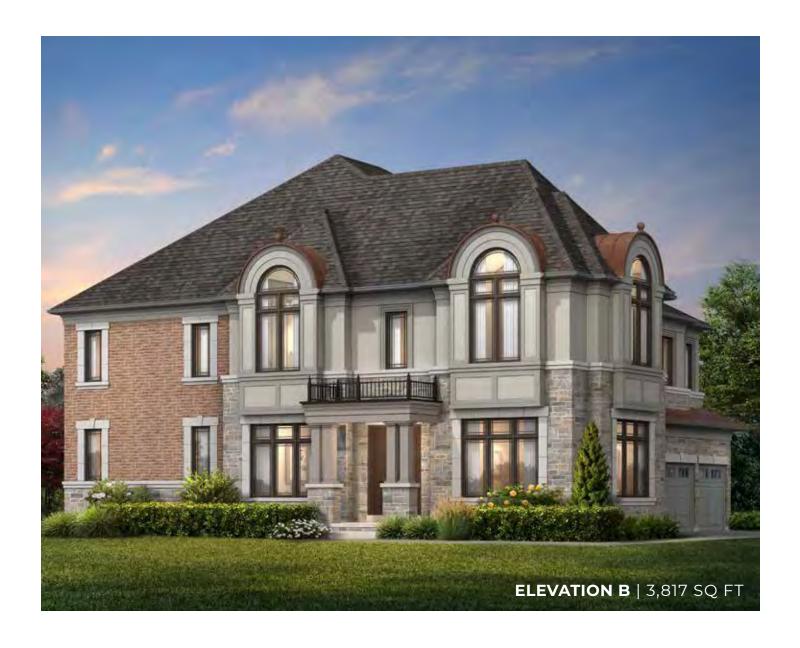

# **CORI ELEVATION B** | 45' SINGLE | 2,928 SQ FT

#### ELEVATION B | 45' SINGLE | 2,928 SQ FT

#### **ELEVATION B** | 45' SINGLE | 2,928 SQ FT