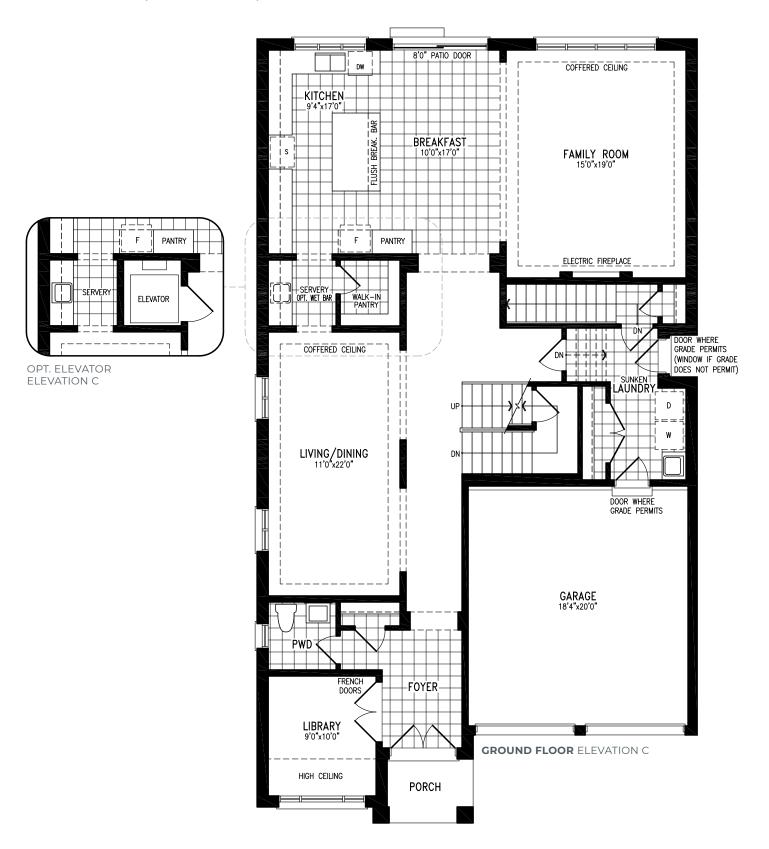

### ELEVATION C | 45' SINGLE | 3,871 SQ FT

## ELEVATION C | 45' SINGLE | 3,871 SQ FT