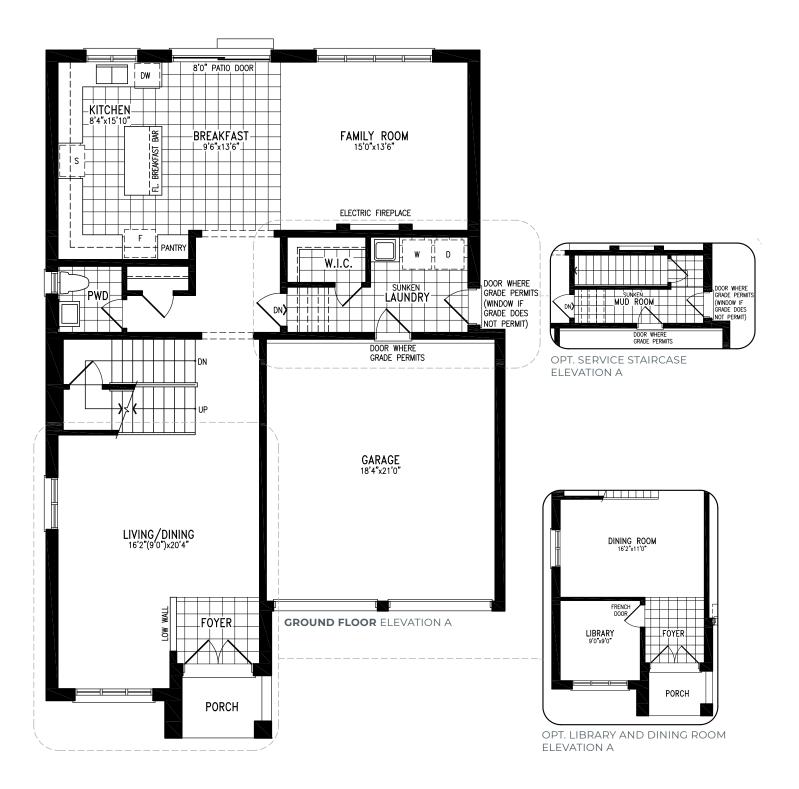

# **CORI ELEVATION A** | 45' SINGLE | 2,917 SQ FT



























# **CORI ELEVATION B** | 45' SINGLE | 2,928 SQ FT







#### ELEVATION B | 45' SINGLE | 2,928 SQ FT







#### ELEVATION B | 45' SINGLE | 2,928 SQ FT







#### **ELEVATION B** | 45' SINGLE | 2,928 SQ FT









# **CORI ELEVATION C** | 45' SINGLE | 2,917 SQ FT











































































































































































































































#### **ELEVATION C | 45' SINGLE | 3,423 SQ FT**



SECOND FLOOR ELEVATION C OPT. LAUNDRY





#### ELEVATION C | 45' SINGLE | 3,423 SQ FT



**SECOND FLOOR** ELEVATION C OPT. 5 BEDROOM