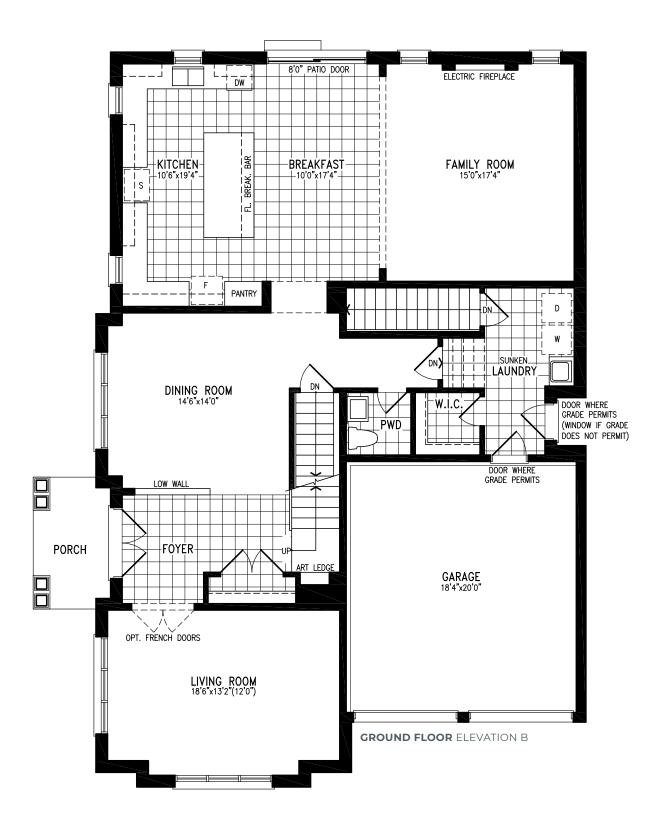

# **CORI ELEVATION B** | 45' SINGLE | 2,928 SQ FT

#### ELEVATION B | 45' SINGLE | 2,928 SQ FT

#### **ELEVATION B** | 45' SINGLE | 2,928 SQ FT