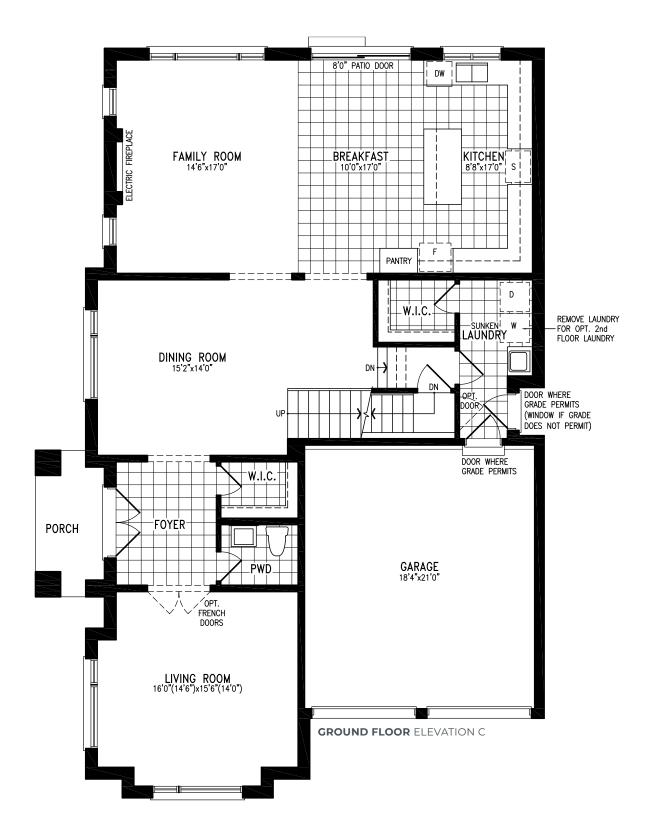

FT



























# **CORI ELEVATION B** | 45' SINGLE | 2,928 SQ FT







#### ELEVATION B | 45' SINGLE | 2,928 SQ FT







#### ELEVATION B | 45' SINGLE | 2,928 SQ FT







#### **ELEVATION B** | 45' SINGLE | 2,928 SQ FT









# **CORI ELEVATION C** | 45' SINGLE | 2,917 SQ FT











































































































































































































































#### **ELEVATION C | 45' SINGLE | 3,423 SQ FT**



SECOND FLOOR ELEVATION C OPT. LAUNDRY





#### ELEVATION C | 45' SINGLE | 3,423 SQ FT



**SECOND FLOOR** ELEVATION C OPT. 5 BEDROOM











































































































































































































































































































































































































# **LEONESSA**

### ELEVATION C | 45' SINGLE | 3,871 SQ FT







# **LEONESSA**

### ELEVATION C | 45' SINGLE | 3,871 SQ FT







# **LEONESSA**

## ELEVATION C | 45' SINGLE | 3,871 SQ FT















































### ELEVATION B | 45' SINGLE | 4,272 SQ FT



SECOND FLOOR ELEVATION B

























### ELEVATION C | 45' SINGLE | 4,235 SQ FT



SECOND FLOOR ELEVATION C