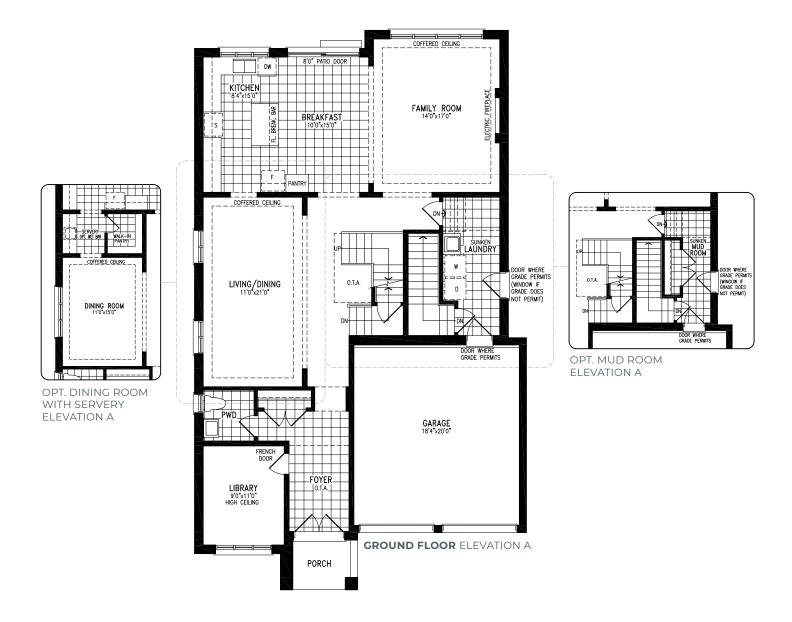

# **CORI ELEVATION A** | 45' SINGLE | 2,917 SQ FT



























# **CORI ELEVATION B** | 45' SINGLE | 2,928 SQ FT







#### ELEVATION B | 45' SINGLE | 2,928 SQ FT







#### ELEVATION B | 45' SINGLE | 2,928 SQ FT







#### **ELEVATION B** | 45' SINGLE | 2,928 SQ FT









# **CORI ELEVATION C** | 45' SINGLE | 2,917 SQ FT











































































































































































































































#### **ELEVATION C | 45' SINGLE | 3,423 SQ FT**



SECOND FLOOR ELEVATION C OPT. LAUNDRY





#### ELEVATION C | 45' SINGLE | 3,423 SQ FT



**SECOND FLOOR** ELEVATION C OPT. 5 BEDROOM











































































































































































































































































































































































































# **LEONESSA**

##