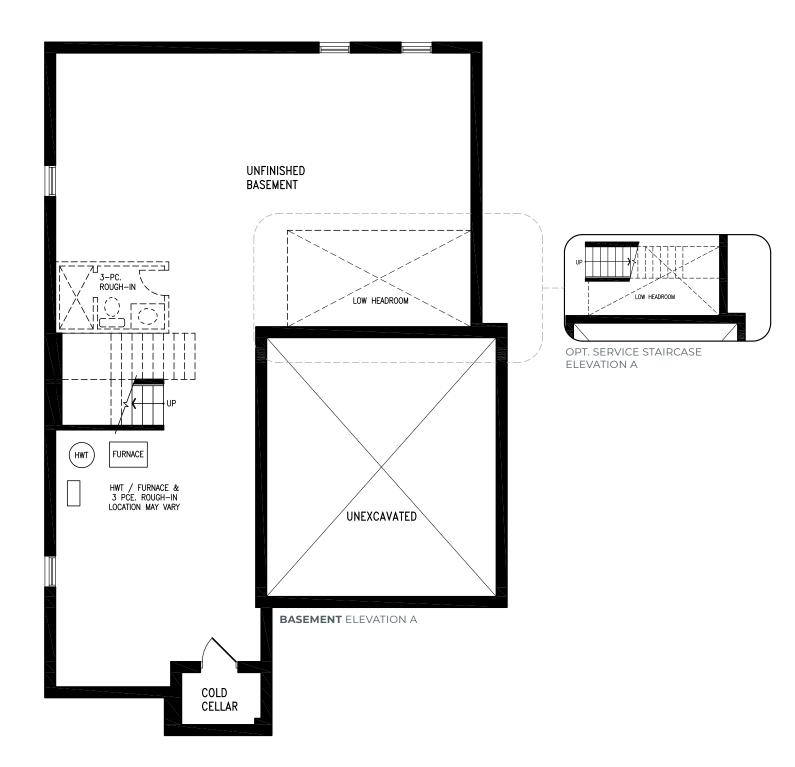

# **CORI ELEVATION A** | 45' SINGLE | 2,917 SQ FT



























# **CORI ELEVATION B** | 45' SINGLE | 2,928 SQ FT







#### ELEVATION B | 45' SINGLE | 2,928 SQ FT







#### ELEVATION B | 45' SINGLE | 2,928 SQ FT







#### **ELEVATION B** | 45' SINGLE | 2,928 SQ FT









# **CORI ELEVATION C** | 45' SINGLE | 2,917 SQ FT











































































































































































































































#### **ELEVATION C | 45' SINGLE | 3,423 SQ FT**



SECOND FLOOR ELEVATION C OPT. LAUNDRY





#### ELEVATION C | 45' SINGLE | 3,423 SQ FT



**SECOND FLOOR** ELEVATION C OPT. 5 BEDROOM