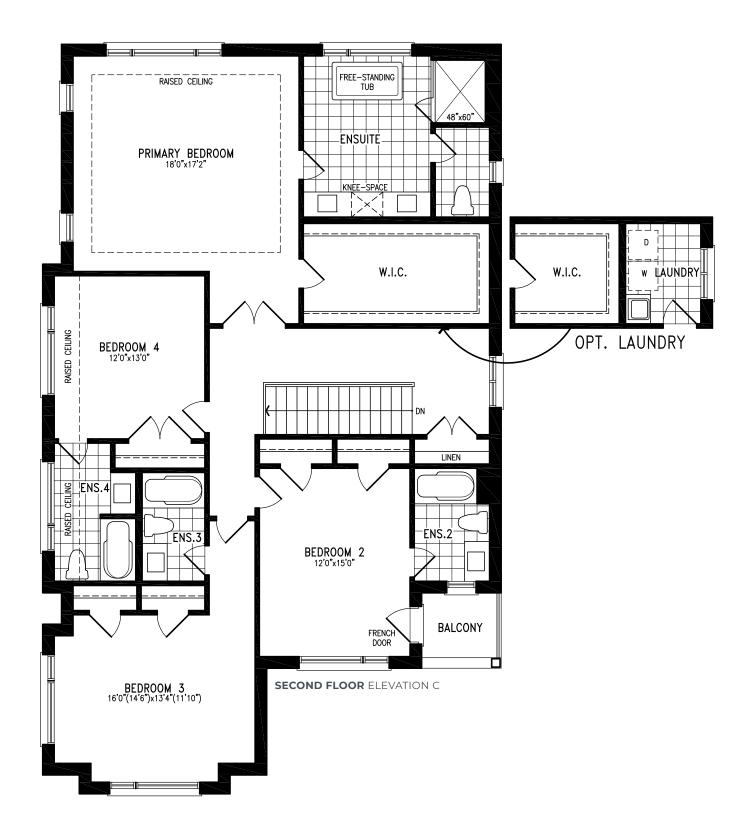

#### **ELEVATION C | 45' SINGLE | 3,423 SQ FT**

SECOND FLOOR ELEVATION C OPT. LAUNDRY