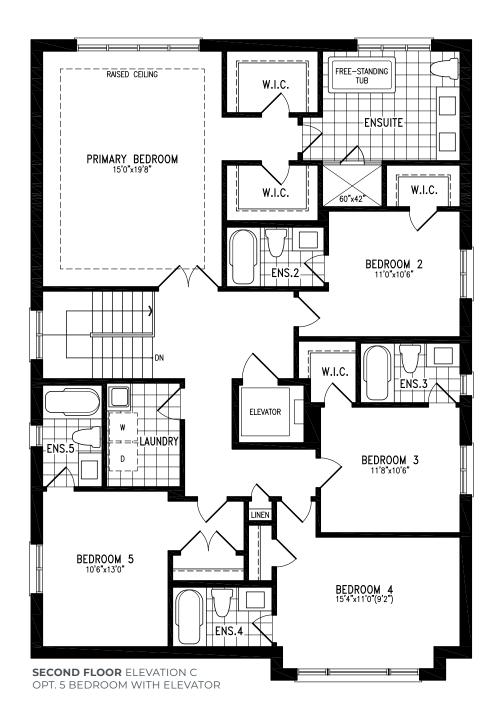

#### **ELEVATION C | 45' SINGLE | 3,423 SQ FT**

SECOND FLOOR ELEVATION C OPT. LAUNDRY