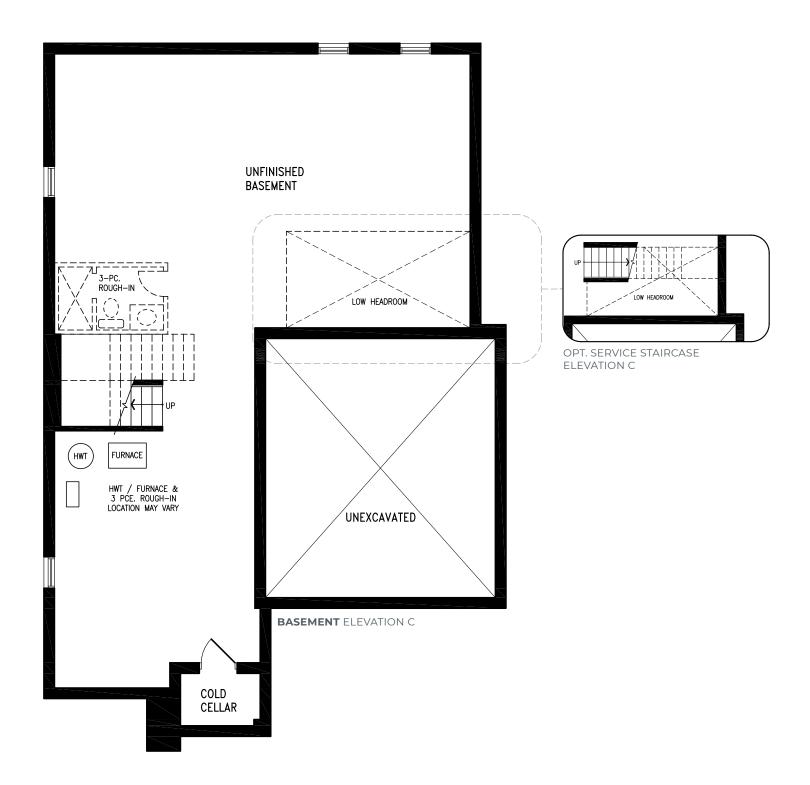

# **CORI ELEVATION A** | 45' SINGLE | 2,917 SQ FT



























# **CORI ELEVATION B** | 45' SINGLE | 2,928 SQ FT







#### ELEVATION B | 45' SINGLE | 2,928 SQ FT







#### ELEVATION B | 45' SINGLE | 2,928 SQ FT







#### **ELEVATION B** | 45' SINGLE | 2,928 SQ FT









# **CORI ELEVATION C** | 45' SINGLE | 2,917 SQ FT











































































































































































































































#### **ELEVATION C | 45' SINGLE | 3,423 SQ FT**



SECOND FLOOR ELEVATION C OPT. LAUNDRY





#### ELEVATION C | 45' SINGLE | 3,423 SQ FT



**SECOND FLOOR** ELEVATION C OPT. 5 BEDROOM











































































































































































































































































































































































































# **