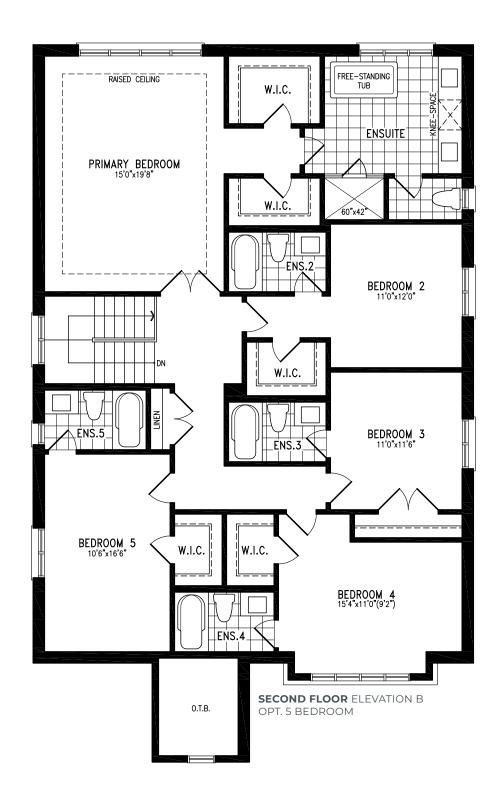

#### ELEVATION C | 45' SINGLE | 3,423 SQ FT

**SECOND FLOOR** ELEVATION C OPT. 5 BEDROOM