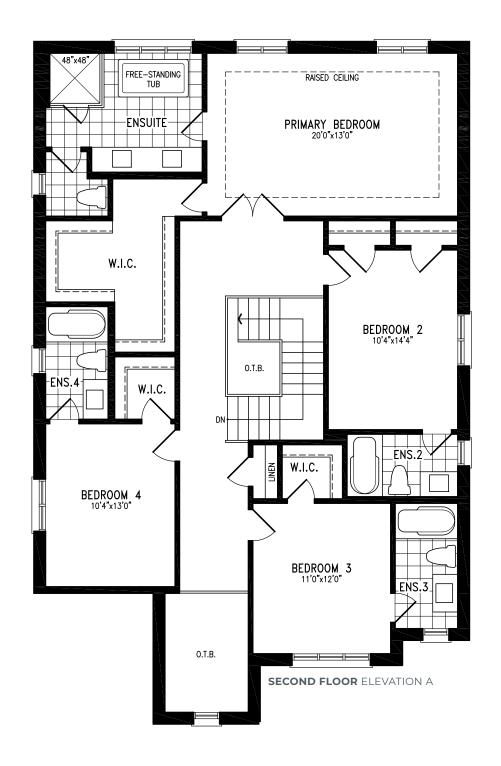

# **CORI ELEVATION A** | 45' SINGLE | 2,917 SQ FT



























# **CORI ELEVATION B** | 45' SINGLE | 2,928 SQ FT







#### ELEVATION B | 45' SINGLE | 2,928 SQ FT







#### ELEVATION B | 45' SINGLE | 2,928 SQ FT







#### **ELEVATION B** | 45' SINGLE | 2,928 SQ FT









# **CORI ELEVATION C** | 45' SINGLE | 2,917 SQ FT











































































































































































































































#### **ELEVATION C | 45' SINGLE | 3,423 SQ FT**



SECOND FLOOR ELEVATION C OPT. LAUNDRY





#### ELEVATION C | 45' SINGLE | 3,423 SQ FT



**SECOND FLOOR** ELEVATION C OPT. 5 BEDROOM











































































































































































































































































































































































































# **LEONESSA**

### ELEV