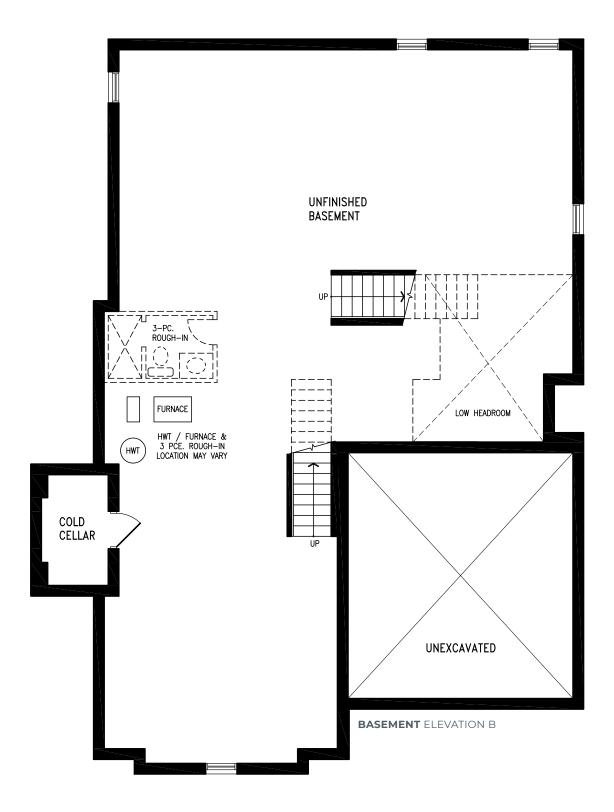

# **CORI ELEVATION B** | 45' SINGLE | 2,928 SQ FT

#### ELEVATION B | 45' SINGLE | 2,928 SQ FT

#### **ELEVATION B** | 45' SINGLE | 2,928 SQ FT