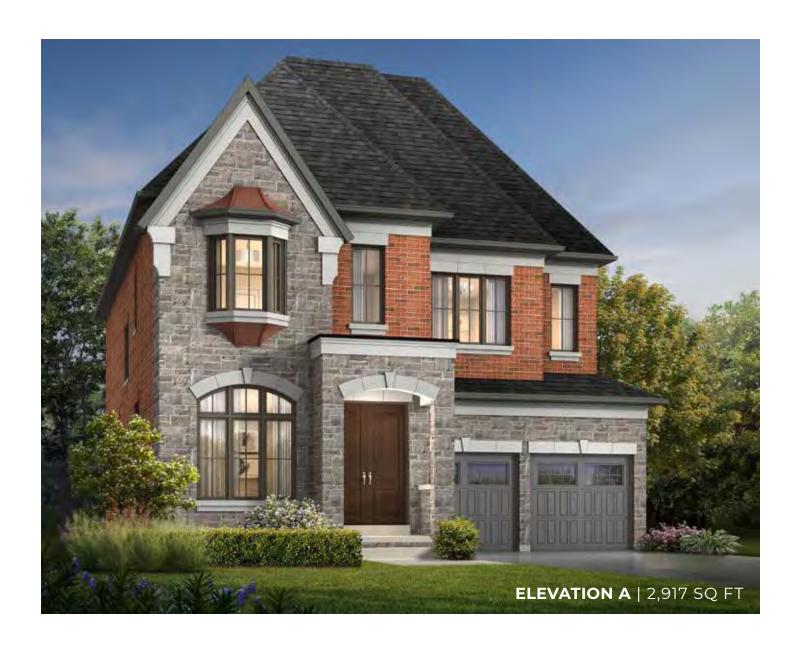

# **CORI ELEVATION A** | 45' SINGLE | 2,917 SQ FT



























# **CORI ELEVATION B** | 45' SINGLE | 2,928 SQ FT







#### ELEVATION B | 45' SINGLE | 2,928 SQ FT







#### ELEVATION B | 45' SINGLE | 2,928 SQ FT







#### **ELEVATION B** | 45' SINGLE | 2,928 SQ FT









# **CORI ELEVATION C** | 45' SINGLE | 2,917 SQ FT











































































































































































































































#### **ELEVATION C | 45' SINGLE | 3,423 SQ FT**



SECOND FLOOR ELEVATION C OPT. LAUNDRY





#### ELEVATION C | 45' SINGLE | 3,423 SQ FT



**SECOND FLOOR** ELEVATION C OPT. 5 BEDROOM