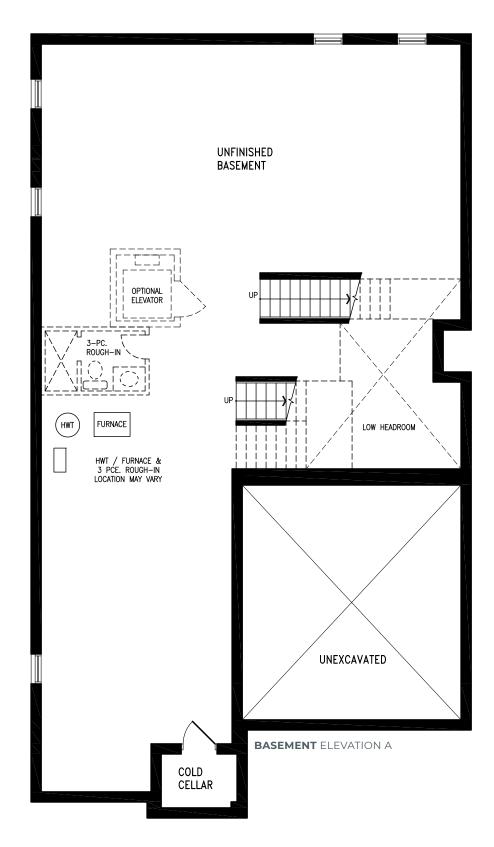

**CORI ELEVATION C** | 45' SINGLE | 2,917 SQ FT











































































































































































































































#### **ELEVATION C | 45' SINGLE | 3,423 SQ FT**



SECOND FLOOR ELEVATION C OPT. LAUNDRY





#### ELEVATION C | 45' SINGLE | 3,423 SQ FT



**SECOND FLOOR** ELEVATION C OPT. 5 BEDROOM











































































































































































































































































































































































































# **LEONESSA**

### ELEVATION C | 45' SINGLE | 3,871 SQ FT







# **LEONESSA**

### ELEVATION C | 45' SINGLE | 3,871 SQ FT







# **LEONESSA**

## ELEVATION C | 45' SINGLE | 3,871 SQ FT















































### ELEVATION B | 45' SINGLE | 4,272 SQ FT



SECOND FLOOR ELEVATION B

























### ELEVATION C | 45' SINGLE | 4,235 SQ FT



SECOND FLOOR ELEVATION C