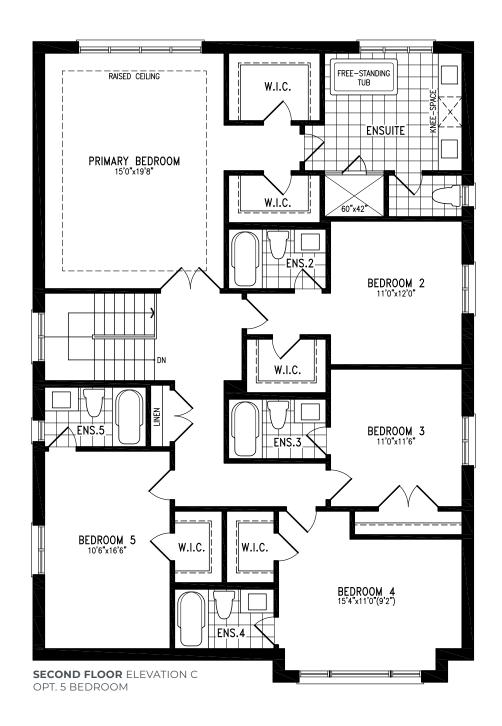

#### ELEVATION C | 45' SINGLE | 3,423 SQ FT

**SECOND FLOOR** ELEVATION C OPT. 5 BEDROOM