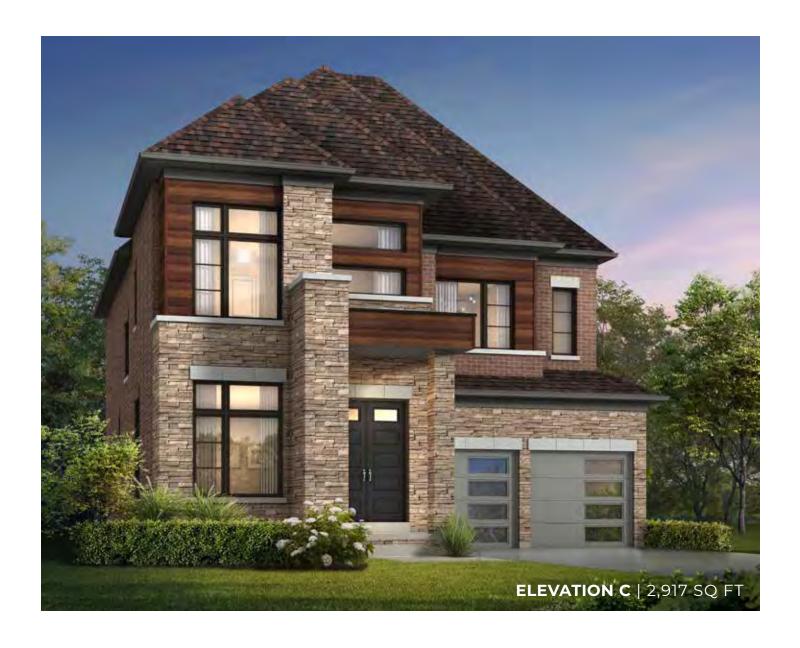

# **CORI ELEVATION A** | 45' SINGLE | 2,917 SQ FT



























# **CORI ELEVATION B** | 45' SINGLE | 2,928 SQ FT







#### ELEVATION B | 45' SINGLE | 2,928 SQ FT







#### ELEVATION B | 45' SINGLE | 2,928 SQ FT







#### **ELEVATION B** | 45' SINGLE | 2,928 SQ FT









# **CORI ELEVATION C** | 45' SINGLE | 2,917 SQ FT











































































































































































































































#### **ELEVATION C | 45' SINGLE | 3,423 SQ FT**



SECOND FLOOR ELEVATION C OPT. LAUNDRY





#### ELEVATION C | 45' SINGLE | 3,423 SQ FT



**SECOND FLOOR** ELEVATION C OPT. 5 BEDROOM