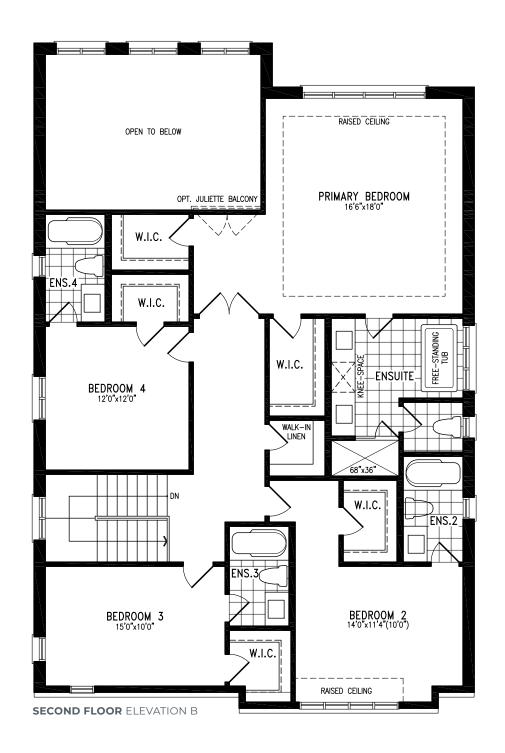

#### ELEVATION B | 45' SINGLE | 2,928 SQ FT

#### **ELEVATION B** | 45' SINGLE | 2,928 SQ FT