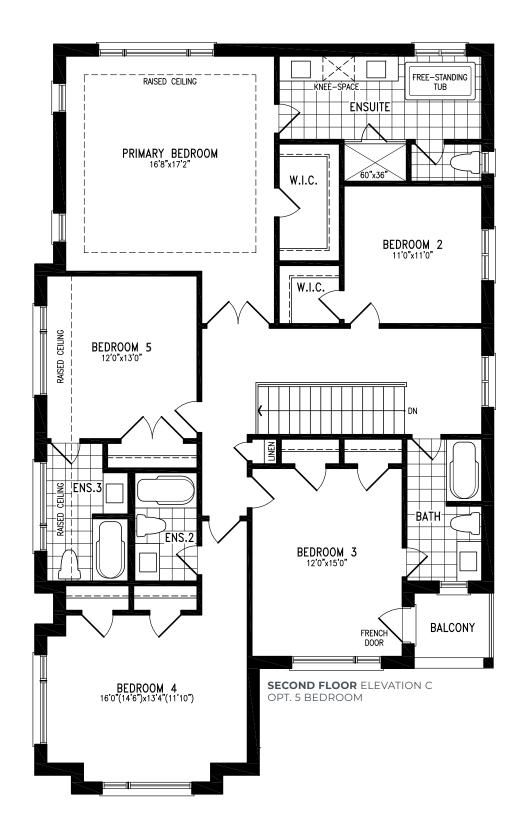

#### ELEVATION C | 45' SINGLE | 3,423 SQ FT

**SECOND FLOOR** ELEVATION C OPT. 5 BEDROOM