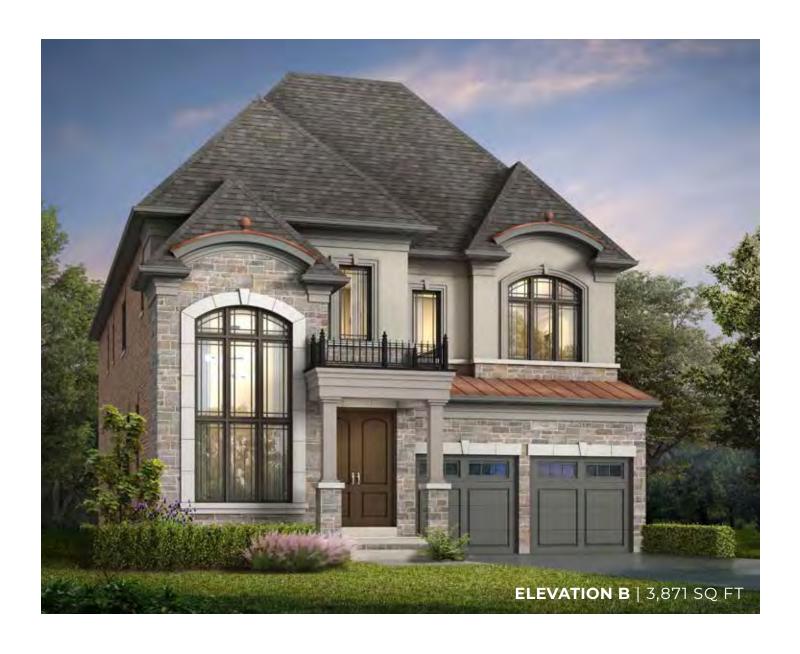

### ELEVATION C | 45' SINGLE | 3,871 SQ FT

## ELEVATION C | 45' SINGLE | 3,871 SQ FT