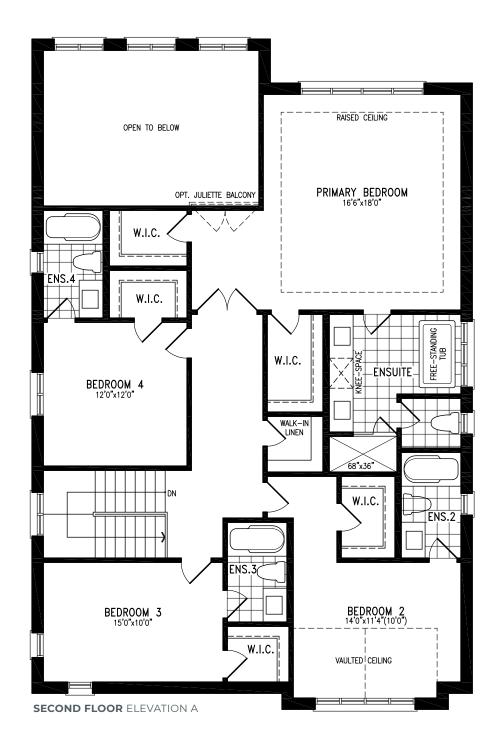

# **CORI ELEVATION A** | 45' SINGLE | 2,917 SQ FT



























# **CORI ELEVATION B** | 45' SINGLE | 2,928 SQ FT







#### ELEVATION B | 45' SINGLE | 2,928 SQ FT







#### ELEVATION B | 45' SINGLE | 2,928 SQ FT







#### **ELEVATION B** | 45' SINGLE | 2,928 SQ FT









# **CORI ELEVATION C** | 45' SINGLE | 2,917 SQ FT











































































































































































































































#### **ELEVATION C | 45' SINGLE | 3,423 SQ FT**



SECOND FLOOR ELEVATION C OPT. LAUNDRY





#### ELEVATION C | 45' SINGLE | 3,423 SQ FT



**SECOND FLOOR** ELEVATION C OPT. 5 BEDROOM











































































































































































































































































































































































































# **LEONESSA**

### ELEVATION C | 45' SINGLE | 3,871 SQ FT







# **LEONESSA**

### ELEVATION C | 45' SINGLE | 3,871 SQ FT







# **LE