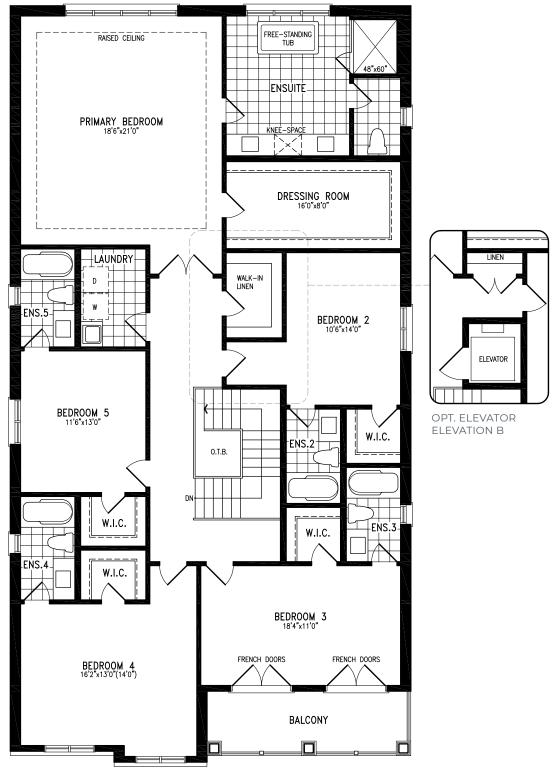

OR ELEVATION C OPT. LAUNDRY





#### ELEVATION C | 45' SINGLE | 3,423 SQ FT



**SECOND FLOOR** ELEVATION C OPT. 5 BEDROOM











































































































































































































































































































































































































# **LEONESSA**

### ELEVATION C | 45' SINGLE | 3,871 SQ FT







# **LEONESSA**

### ELEVATION C | 45' SINGLE | 3,871 SQ FT







# **LEONESSA**

## ELEVATION C | 45' SINGLE | 3,871 SQ FT















































### ELEVATION B | 45' SINGLE | 4,272 SQ FT



SECOND FLOOR ELEVATION B

























### ELEVATION C | 45' SINGLE | 4,235 SQ FT



SECOND FLOOR ELEVATION C