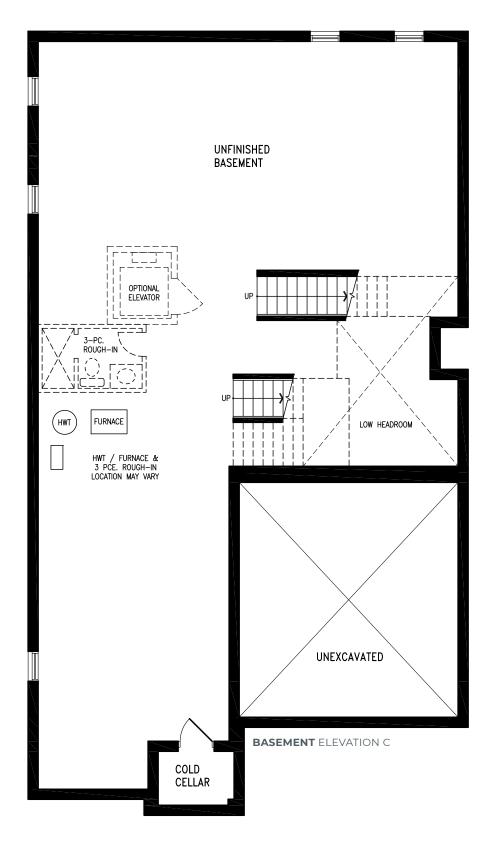

#### ELEVATION C | 45' SINGLE | 3,423 SQ FT

**SECOND FLOOR** ELEVATION C OPT. 5 BEDROOM