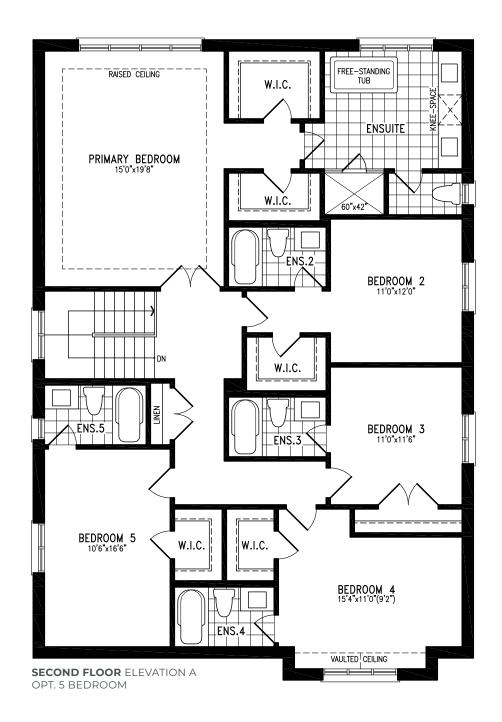

ATION B** | 45' SINGLE | 2,928 SQ FT







#### ELEVATION B | 45' SINGLE | 2,928 SQ FT







#### ELEVATION B | 45' SINGLE | 2,928 SQ FT







#### **ELEVATION B** | 45' SINGLE | 2,928 SQ FT









# **CORI ELEVATION C** | 45' SINGLE | 2,917 SQ FT











































































































































































































































#### **ELEVATION C | 45' SINGLE | 3,423 SQ FT**



SECOND FLOOR ELEVATION C OPT. LAUNDRY





#### ELEVATION C | 45' SINGLE | 3,423 SQ FT



**SECOND FLOOR** ELEVATION C OPT. 5 BEDROOM











































































































































































































































































































































































































# **LEONESSA**

### ELEVATION C | 45' SINGLE | 3,871 SQ FT







# **LEONESSA**

### ELEVATION C | 45' SINGLE | 3,871 SQ FT







# **LEONESSA**

## ELEVATION C | 45' SINGLE | 3,871 SQ FT















































### ELEVATION B | 45' SINGLE | 4,272 SQ FT



SECOND FLOOR ELEVATION B

























### ELEVATION C | 45' SINGLE | 4,235 SQ FT



SECOND FLOOR ELEVATION C