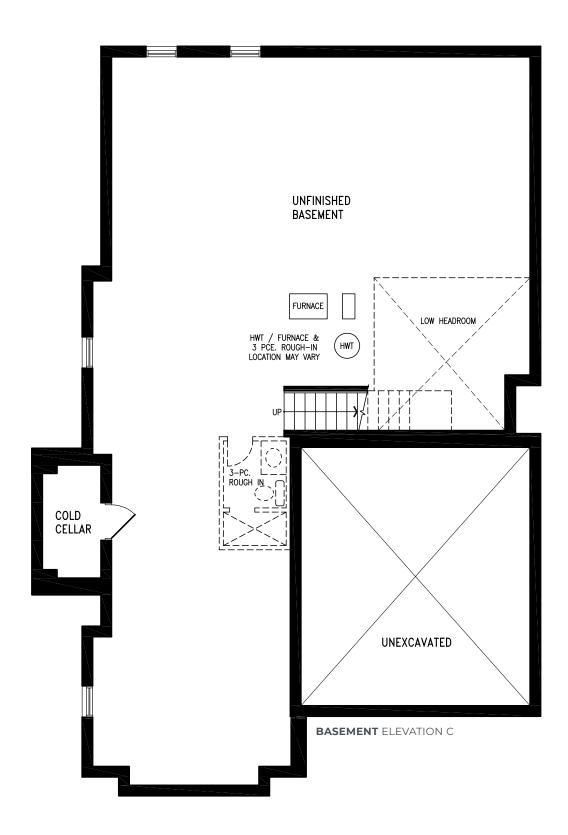

# **CORI ELEVATION B** | 45' SINGLE | 2,928 SQ FT







#### ELEVATION B | 45' SINGLE | 2,928 SQ FT







#### ELEVATION B | 45' SINGLE | 2,928 SQ FT







#### **ELEVATION B** | 45' SINGLE | 2,928 SQ FT









# **CORI ELEVATION C** | 45' SINGLE | 2,917 SQ FT











































































































































































































































#### **ELEVATION C | 45' SINGLE | 3,423 SQ FT**



SECOND FLOOR ELEVATION C OPT. LAUNDRY





#### ELEVATION C | 45' SINGLE | 3,423 SQ FT



**SECOND FLOOR** ELEVATION C OPT. 5 BEDROOM











































































































































































































































































































































































































# **LEONESSA**

### ELEVATION C | 45' SINGLE | 3,871 SQ FT







# **LEONESSA**

### ELEVATION C | 45' SINGLE | 3,871 SQ FT







# **LEONESSA**

## ELEVATION C | 45' SINGLE | 3,871 SQ FT















































### ELEVATION B | 45' SINGLE | 4,272 SQ FT



SECOND FLOOR ELEVATION B

























### ELEVATION C | 45' SINGLE | 4,235 SQ FT



SECOND FLOOR ELEVATION C