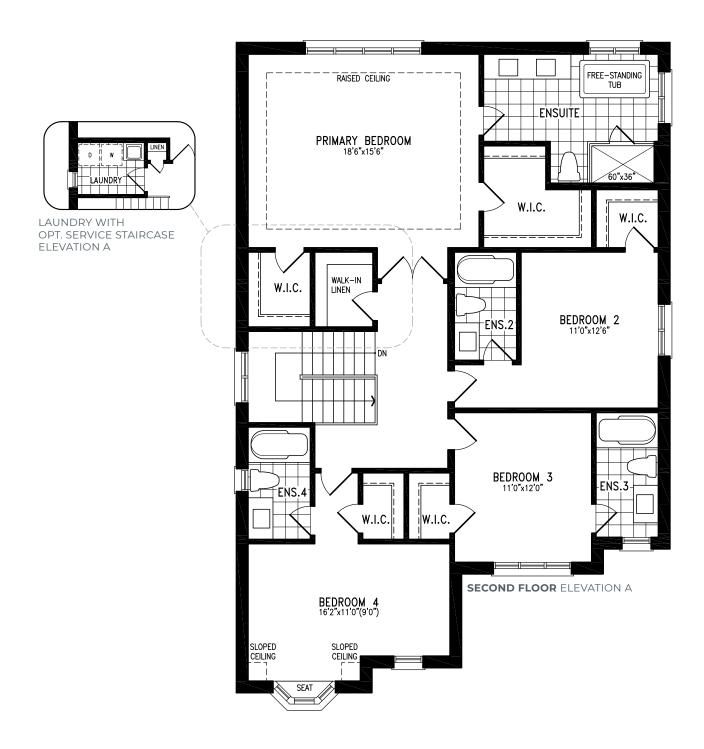

# **CORI ELEVATION A** | 45' SINGLE | 2,917 SQ FT



























# **CORI ELEVATION B** | 45' SINGLE | 2,928 SQ FT







#### ELEVATION B | 45' SINGLE | 2,928 SQ FT







#### ELEVATION B | 45' SINGLE | 2,928 SQ FT







#### **ELEVATION B** | 45' SINGLE | 2,928 SQ FT









# **CORI ELEVATION C** | 45' SINGLE | 2,917 SQ FT











































































































































































































































#### **ELEVATION C | 45' SINGLE | 3,423 SQ FT**



SECOND FLOOR ELEVATION C OPT. LAUNDRY





#### ELEVATION C | 45' SINGLE | 3,423 SQ FT



**SECOND FLOOR** ELEVATION C OPT. 5 BEDROOM