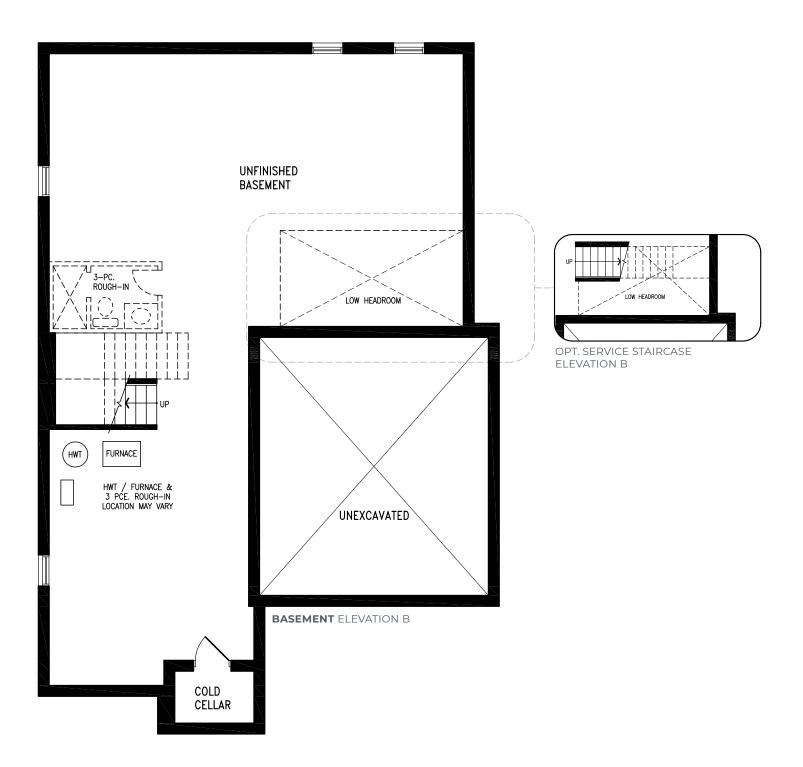

#### ELEVATION B | 45' SINGLE | 2,928 SQ FT

#### **ELEVATION B** | 45' SINGLE | 2,928 SQ FT