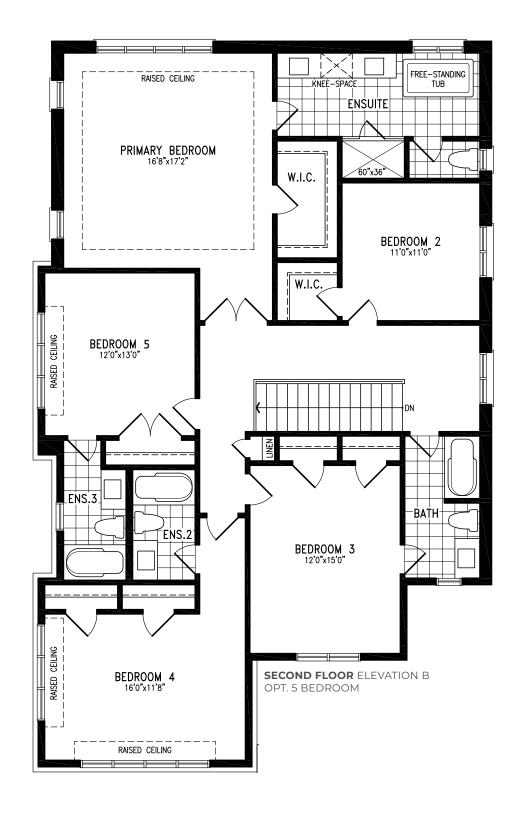

#### **ELEVATION C | 45' SINGLE | 3,423 SQ FT**

SECOND FLOOR ELEVATION C OPT. LAUNDRY

#### ELEVATION C | 45' SINGLE | 3,423 SQ FT

**SECOND FLOOR** ELEVATION C OPT. 5 BEDROOM