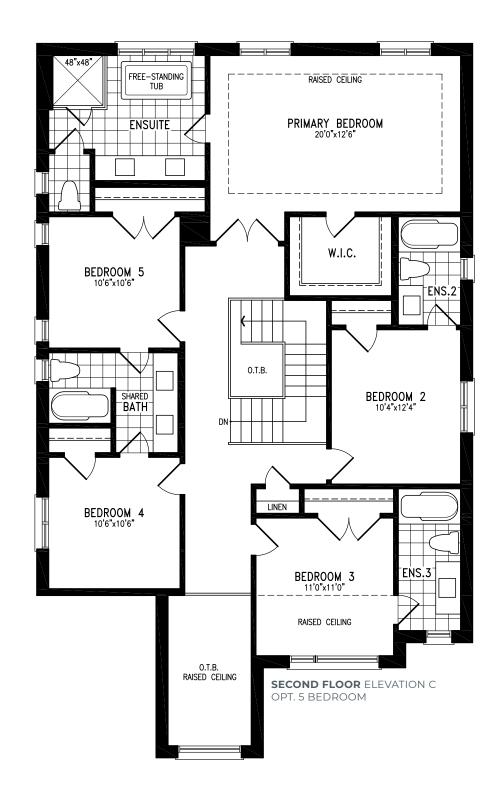

#### ELEVATION C | 45' SINGLE | 3,423 SQ FT

**SECOND FLOOR** ELEVATION C OPT. 5 BEDROOM