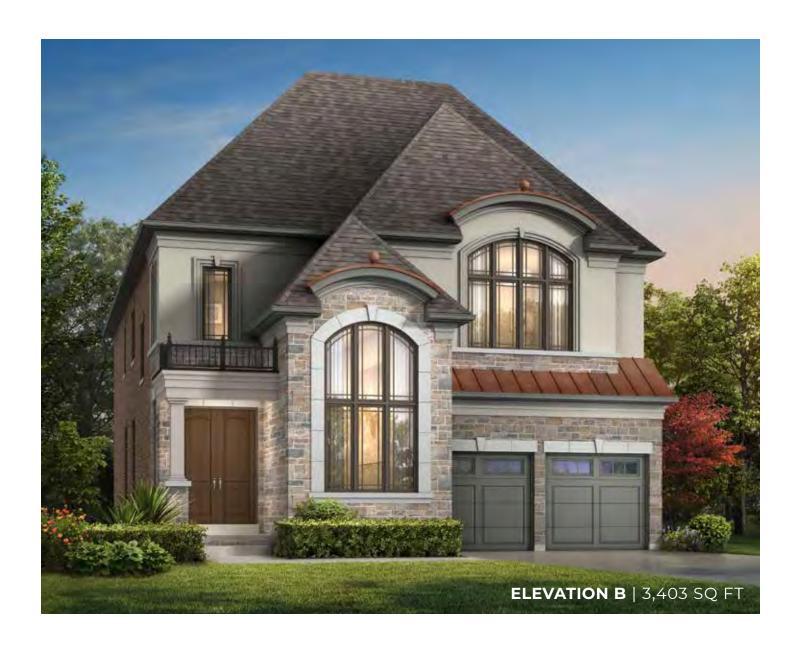

# **CORI ELEVATION B** | 45' SINGLE | 2,928 SQ FT

#### ELEVATION B | 45' SINGLE | 2,928 SQ FT

#### **ELEVATION B** | 45' SINGLE | 2,928 SQ FT