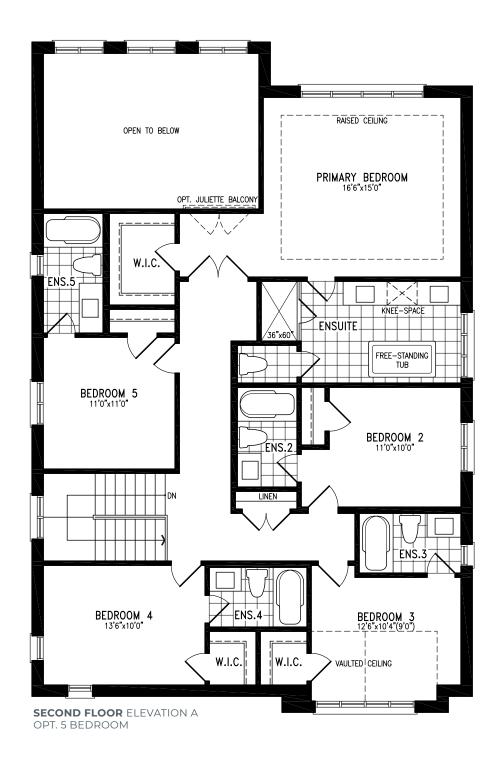

#### ELEVATION C | 45' SINGLE | 3,423 SQ FT

**SECOND FLOOR** ELEVATION C OPT. 5 BEDROOM