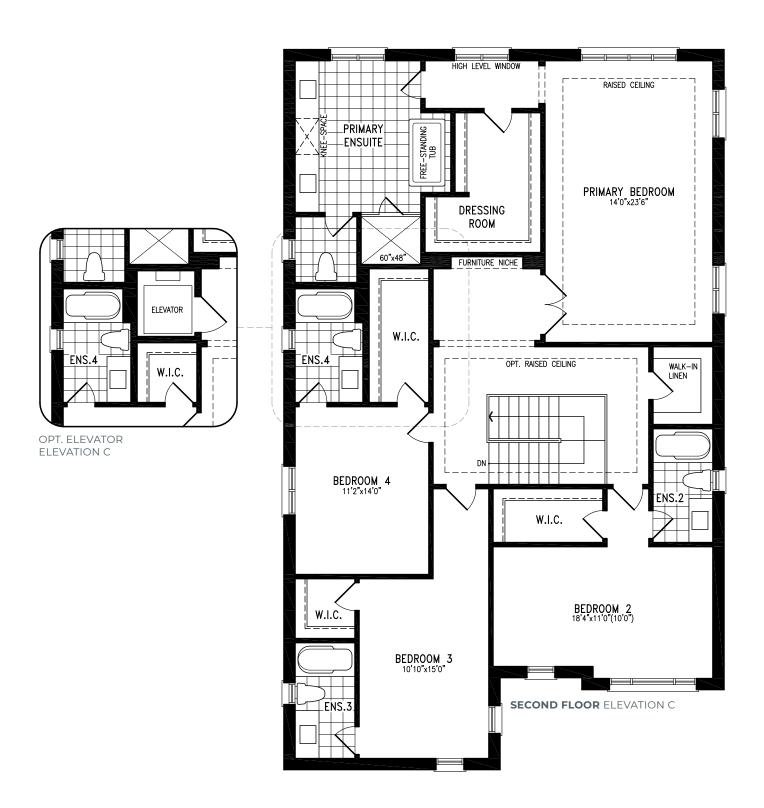

### ELEVATION C | 45' SINGLE | 3,871 SQ FT

## ELEVATION C | 45' SINGLE | 3,871 SQ FT