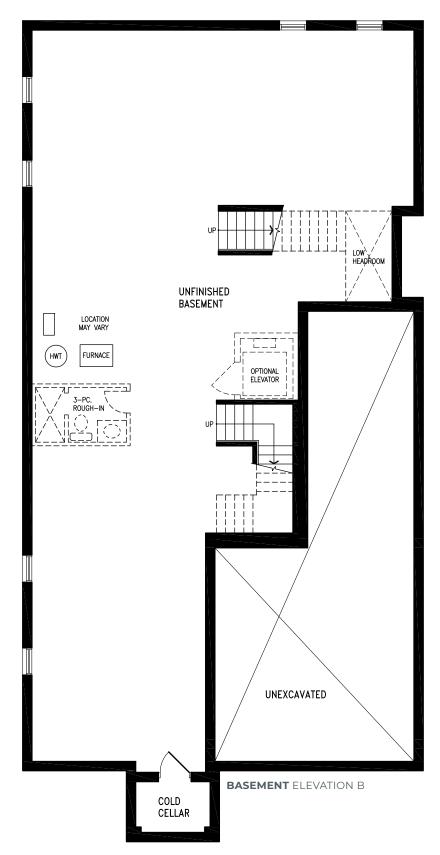

#### ELEVATION C | 45' SINGLE | 3,423 SQ FT



**SECOND FLOOR** ELEVATION C OPT. 5 BEDROOM











































































































































































































































































































































































































# **LEONESSA**

### ELEVATION C | 45' SINGLE | 3,871 SQ FT







# **LEONESSA**

### ELEVATION C | 45' SINGLE | 3,871 SQ FT







# **LEONESSA**

## ELEVATION C | 45' SINGLE | 3,871 SQ FT















































### ELEVATION B | 45' SINGLE | 4,272 SQ FT



SECOND FLOOR ELEVATION B

























### ELEVATION C | 45' SINGLE | 4,235 SQ FT



SECOND FLOOR ELEVATION C