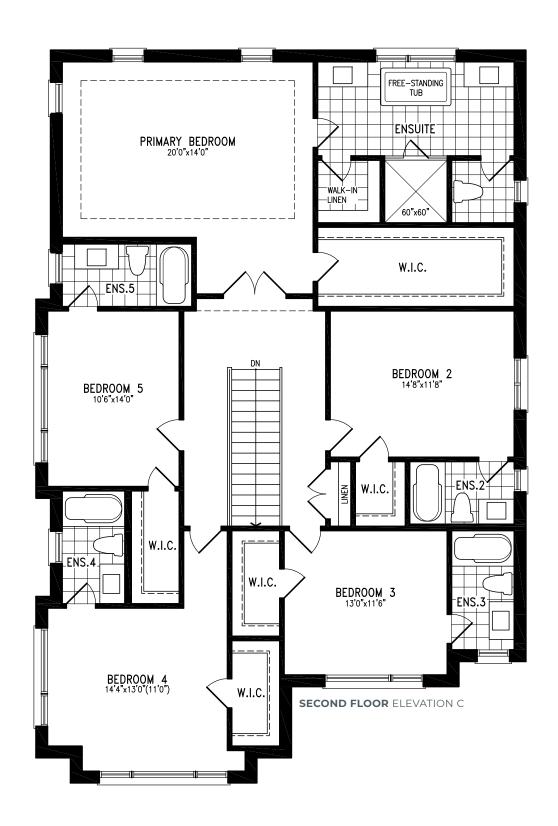

ON B** | 45' SINGLE | 2,928 SQ FT









# **CORI ELEVATION C** | 45' SINGLE | 2,917 SQ FT











































































































































































































































#### **ELEVATION C | 45' SINGLE | 3,423 SQ FT**



SECOND FLOOR ELEVATION C OPT. LAUNDRY





#### ELEVATION C | 45' SINGLE | 3,423 SQ FT



**SECOND FLOOR** ELEVATION C OPT. 5 BEDROOM











































































































































































































































































































































































































# **LEONESSA**

### ELEVATION C | 45' SINGLE | 3,871 SQ FT







# **LEONESSA**

### ELEVATION C | 45' SINGLE | 3,871 SQ FT







# **LEONESSA**

## ELEVATION C | 45' SINGLE | 3,871 SQ FT















































### ELEVATION B | 45' SINGLE | 4,272 SQ FT



SECOND FLOOR ELEVATION B

























### ELEVATION C | 45' SINGLE | 4,235 SQ FT



SECOND FLOOR ELEVATION C