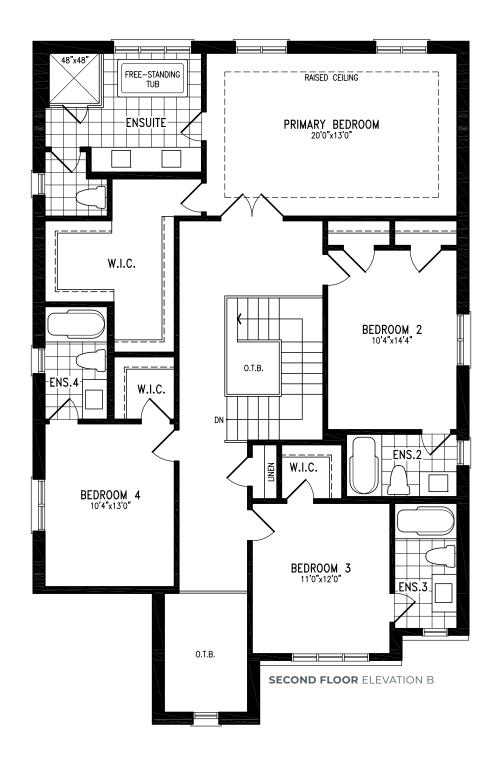

#### ELEVATION B | 45' SINGLE | 2,928 SQ FT

#### **ELEVATION B** | 45' SINGLE | 2,928 SQ FT