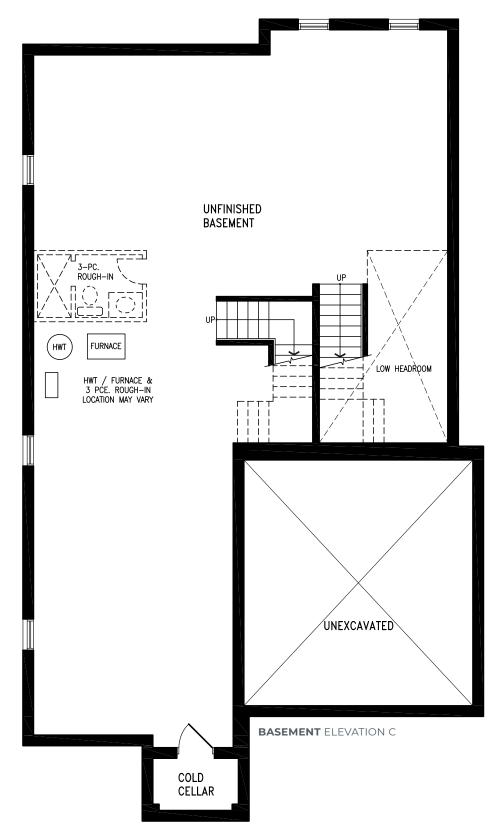

#### ELEVATION C | 45' SINGLE | 3,423 SQ FT

**SECOND FLOOR** ELEVATION C OPT. 5 BEDROOM