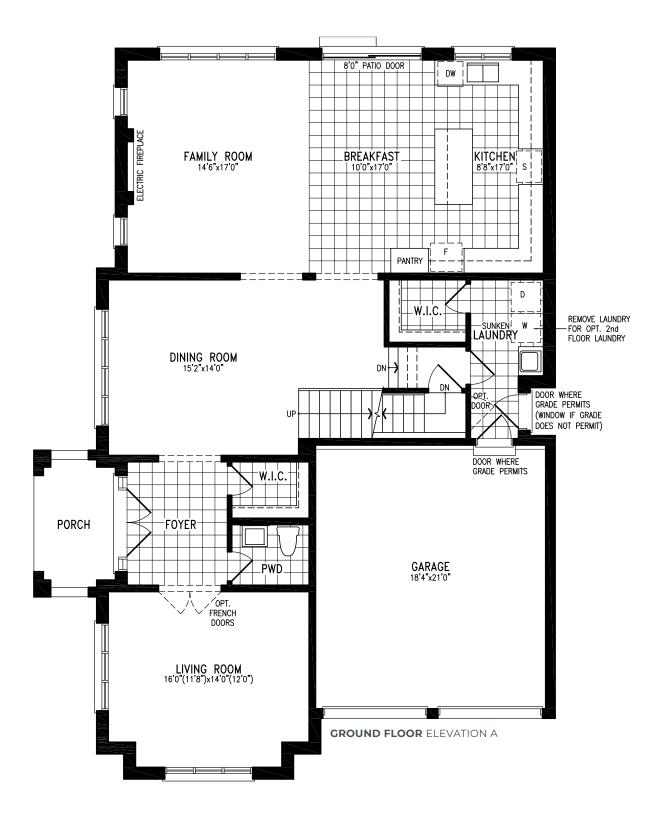

# **CORI ELEVATION A** | 45' SINGLE | 2,917 SQ FT



























# **CORI ELEVATION B** | 45' SINGLE | 2,928 SQ FT







#### ELEVATION B | 45' SINGLE | 2,928 SQ FT







#### ELEVATION B | 45' SINGLE | 2,928 SQ FT







#### **ELEVATION B** | 45' SINGLE | 2,928 SQ FT









# **CORI ELEVATION C** | 45' SINGLE | 2,917 SQ FT











































































































































































































































#### **ELEVATION C | 45' SINGLE | 3,423 SQ FT**



SECOND FLOOR ELEVATION C OPT. LAUNDRY





#### ELEVATION C | 45' SINGLE | 3,423 SQ FT



**SECOND FLOOR** ELEVATION C OPT. 5 BEDROOM











































































































































































































































































































































































































# **LEONESSA**

### ELEVATION C | 45' SINGLE | 3,871 SQ FT







# **LEONESSA**

### ELEVATION C | 45' SINGLE | 3,871 SQ FT







# **LEONESSA**

## ELEVATION C | 45' SINGLE | 3,871 SQ FT















































### ELEVATION B | 45' SINGLE | 4,272 SQ FT



SECOND FLOOR ELEVATION B

























### ELEVATION C | 45' SINGLE | 4,235 SQ FT



SECOND FLOOR ELEVATION C