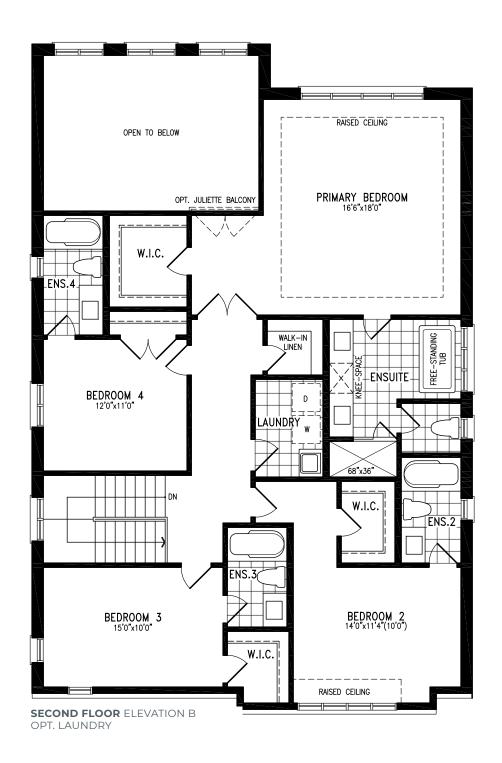

#### **ELEVATION C | 45' SINGLE | 3,423 SQ FT**

SECOND FLOOR ELEVATION C OPT. LAUNDRY