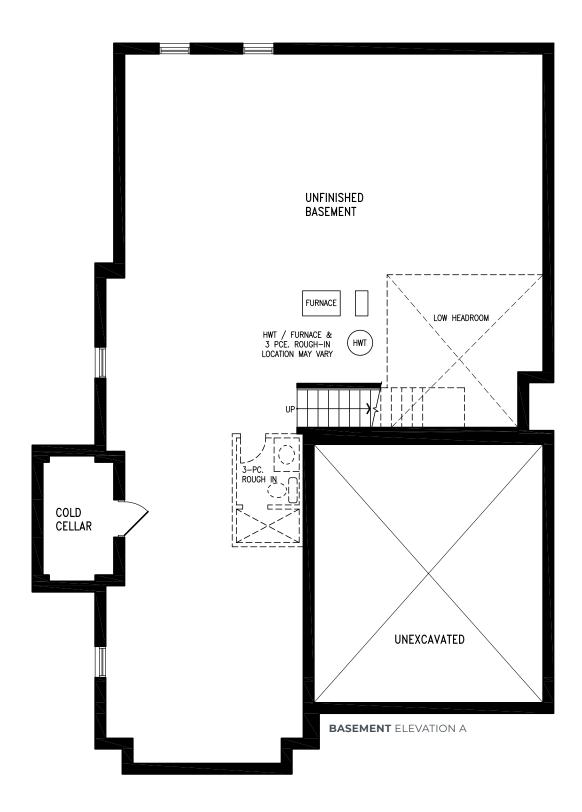

# **CORI ELEVATION A** | 45' SINGLE | 2,917 SQ FT



























# **CORI ELEVATION B** | 45' SINGLE | 2,928 SQ FT







#### ELEVATION B | 45' SINGLE | 2,928 SQ FT







#### ELEVATION B | 45' SINGLE | 2,928 SQ FT







#### **ELEVATION B** | 45' SINGLE | 2,928 SQ FT









# **CORI ELEVATION C** | 45' SINGLE | 2,917 SQ FT











































































































































































































































#### **ELEVATION C | 45' SINGLE | 3,423 SQ FT**



SECOND FLOOR ELEVATION C OPT. LAUNDRY





#### ELEVATION C | 45' SINGLE | 3,423 SQ FT



**SECOND FLOOR** ELEVATION C OPT. 5 BEDROOM











































































































































































































































































































































































































# **LEONESSA**

### ELEVATION C | 45' SINGLE | 3,871 SQ FT







# **LEONESSA**

### ELEVATION C | 45' SINGLE | 3,871 SQ FT







# **LEONESSA**

## ELEVATION C | 45' SINGLE | 3,871 SQ FT















































### ELEVATION B | 45' SINGLE | 4,272 SQ FT



SECOND FLOOR ELEVATION B

























### ELEVATION C | 45' SINGLE | 4,235 SQ FT



SECOND FLOOR ELEVATION C