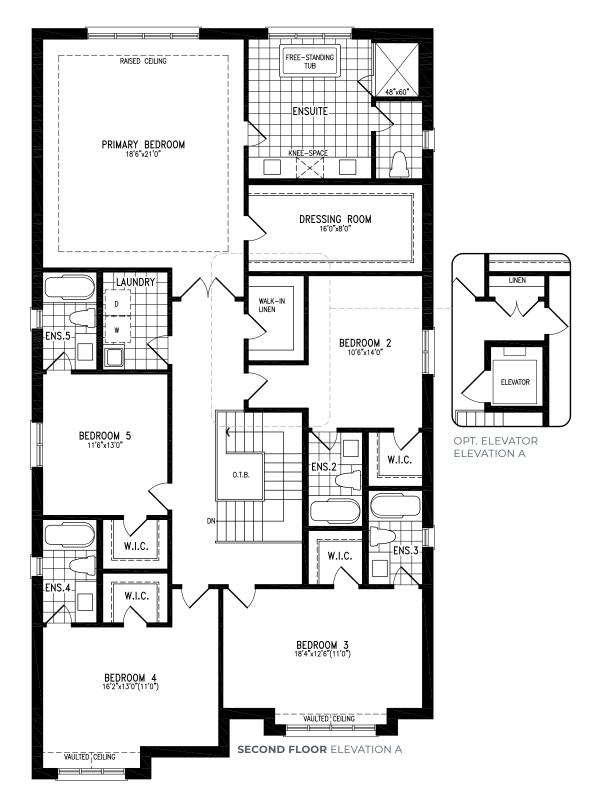

#### **ELEVATION C | 45' SINGLE | 3,423 SQ FT**



SECOND FLOOR ELEVATION C OPT. LAUNDRY





#### ELEVATION C | 45' SINGLE | 3,423 SQ FT



**SECOND FLOOR** ELEVATION C OPT. 5 BEDROOM











































































































































































































































































































































































































# **LEONESSA**

### ELEVATION C | 45' SINGLE | 3,871 SQ FT







# **LEONESSA**

### ELEVATION C | 45' SINGLE | 3,871 SQ FT







# **LEONESSA**

## ELEVATION C | 45' SINGLE | 3,871 SQ FT















































### ELEVATION B | 45' SINGLE | 4,272 SQ FT



SECOND FLOOR ELEVATION B

























### ELEVATION C | 45' SINGLE | 4,235 SQ FT



SECOND FLOOR ELEVATION C