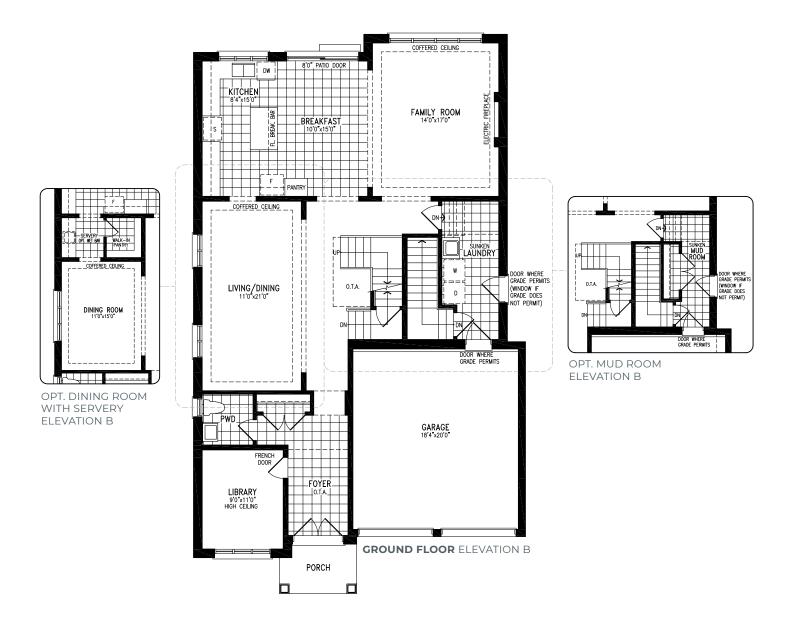

# **CORI ELEVATION B** | 45' SINGLE | 2,928 SQ FT

#### ELEVATION B | 45' SINGLE | 2,928 SQ FT

#### **ELEVATION B** | 45' SINGLE | 2,928 SQ FT