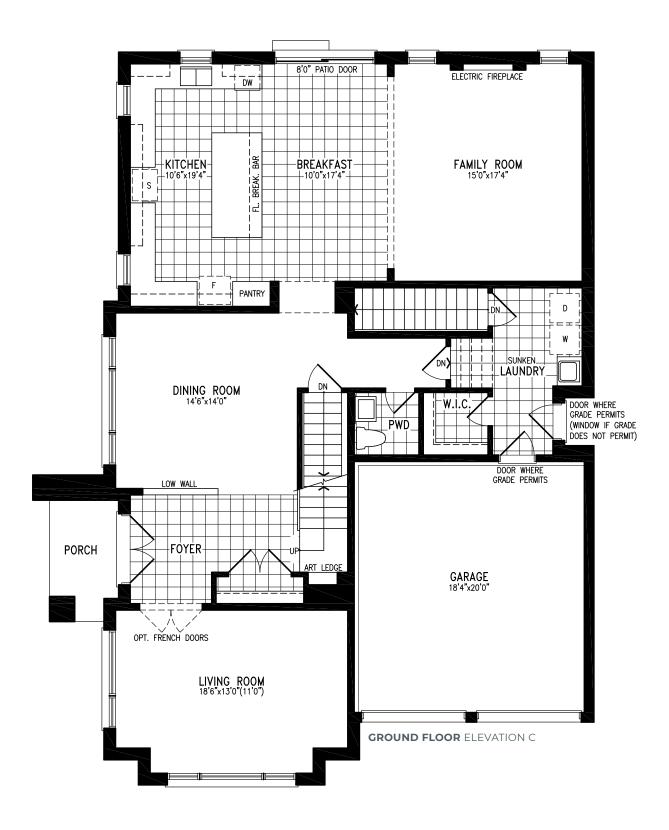

LEVATION B** | 45' SINGLE | 2,928 SQ FT









# **CORI ELEVATION C** | 45' SINGLE | 2,917 SQ FT











































































































































































































































#### **ELEVATION C | 45' SINGLE | 3,423 SQ FT**



SECOND FLOOR ELEVATION C OPT. LAUNDRY





#### ELEVATION C | 45' SINGLE | 3,423 SQ FT



**SECOND FLOOR** ELEVATION C OPT. 5 BEDROOM











































































































































































































































































































































































































# **LEONESSA**

### ELEVATION C | 45' SINGLE | 3,871 SQ FT







# **LEONESSA**

### ELEVATION C | 45' SINGLE | 3,871 SQ FT







# **LEONESSA**

## ELEVATION C | 45' SINGLE | 3,871 SQ FT















































### ELEVATION B | 45' SINGLE | 4,272 SQ FT



SECOND FLOOR ELEVATION B

























### ELEVATION C | 45' SINGLE | 4,235 SQ FT



SECOND FLOOR ELEVATION C