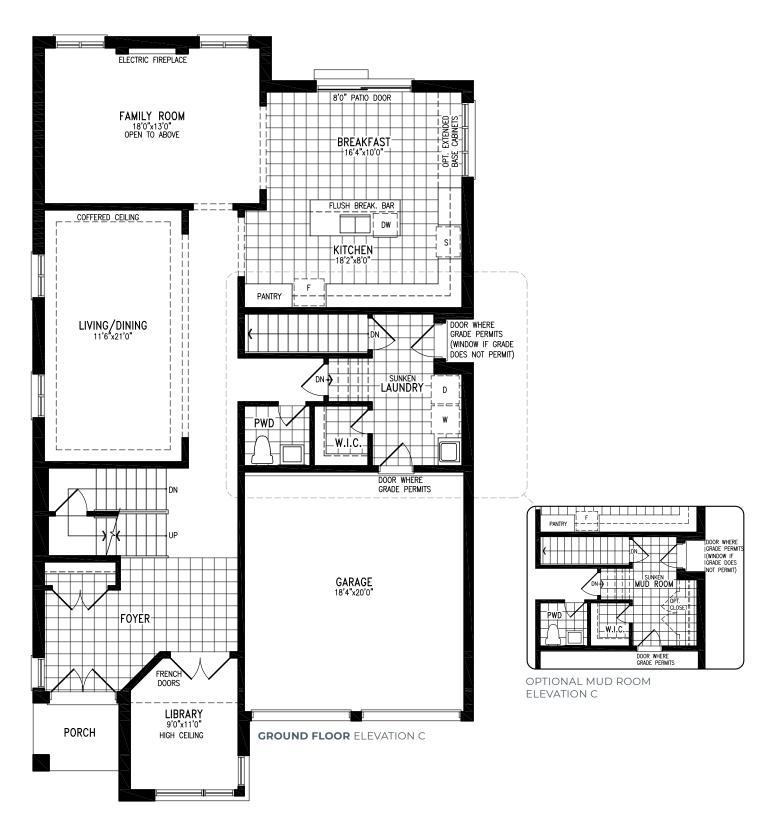

#### **ELEVATION C | 45' SINGLE | 3,423 SQ FT**

SECOND FLOOR ELEVATION C OPT. LAUNDRY