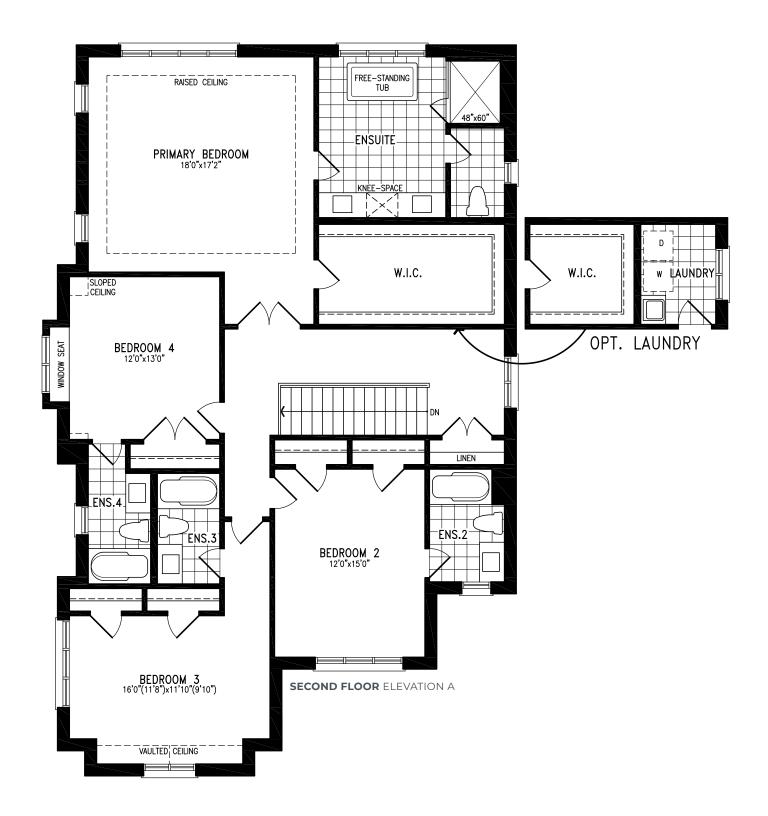

#### **ELEVATION C | 45' SINGLE | 3,423 SQ FT**

SECOND FLOOR ELEVATION C OPT. LAUNDRY