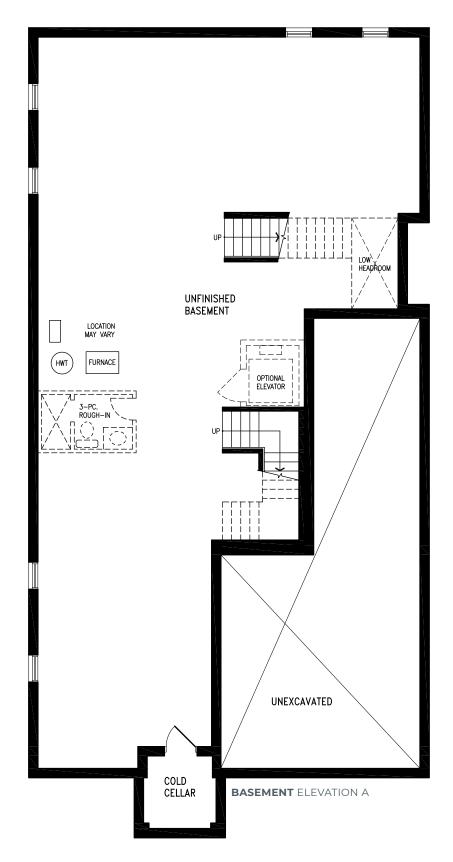

#### **ELEVATION C | 45' SINGLE | 3,423 SQ FT**



SECOND FLOOR ELEVATION C OPT. LAUNDRY





#### ELEVATION C | 45' SINGLE | 3,423 SQ FT



**SECOND FLOOR** ELEVATION C OPT. 5 BEDROOM











































































































































































































































































































































































































# **LEONESSA**

### ELEVATION C | 45' SINGLE | 3,871 SQ FT







# **LEONESSA**

### ELEVATION C | 45' SINGLE | 3,871 SQ FT







# **LEONESSA**

## ELEVATION C | 45' SINGLE | 3,871 SQ FT















































### ELEVATION B | 45' SINGLE | 4,272 SQ FT



SECOND FLOOR ELEVATION B

























### ELEVATION C | 45' SINGLE | 4,235 SQ FT



SECOND FLOOR ELEVATION C