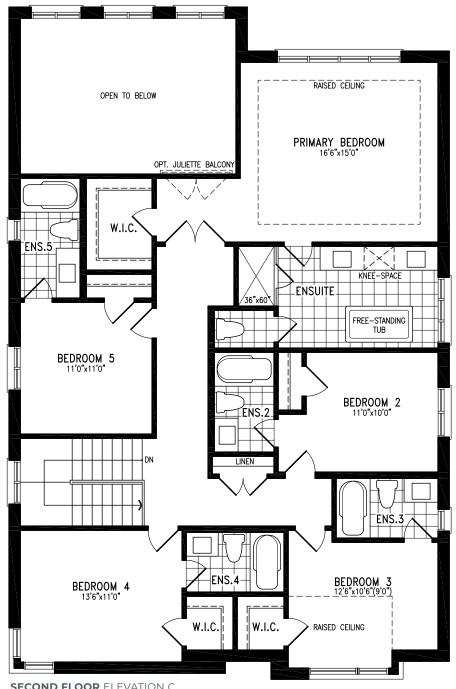

#### **ELEVATION C | 45' SINGLE | 3,423 SQ FT**

SECOND FLOOR ELEVATION C OPT. LAUNDRY

#### ELEVATION C | 45' SINGLE | 3,423 SQ FT

**SECOND FLOOR** ELEVATION C OPT. 5 BEDROOM