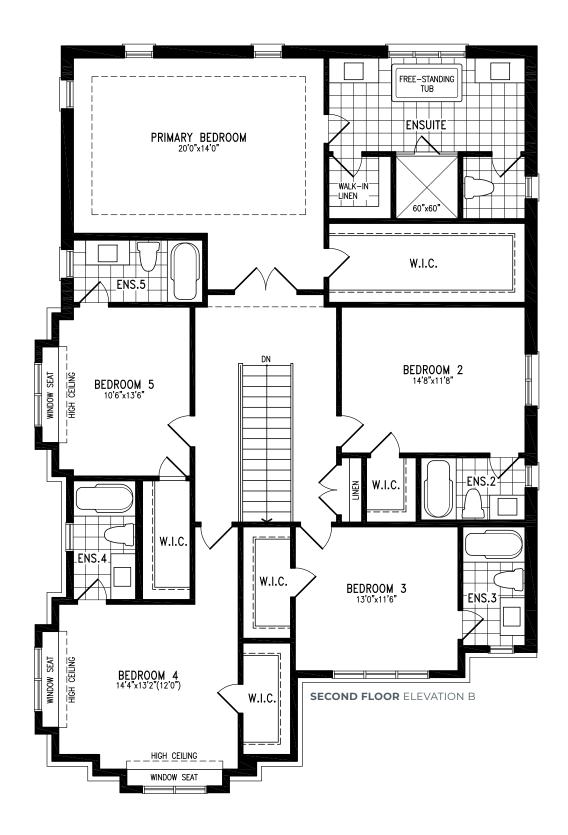

# **CORI ELEVATION B** | 45' SINGLE | 2,928 SQ FT

#### ELEVATION B | 45' SINGLE | 2,928 SQ FT

#### **ELEVATION B** | 45' SINGLE | 2,928 SQ FT