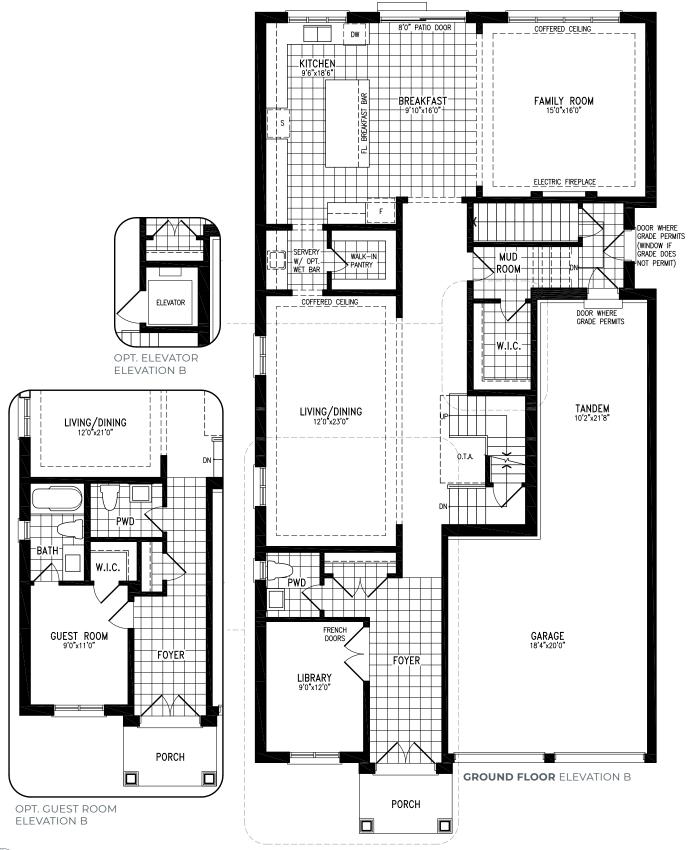

ATION C | 45' SINGLE | 3,423 SQ FT**



SECOND FLOOR ELEVATION C OPT. LAUNDRY





#### ELEVATION C | 45' SINGLE | 3,423 SQ FT



**SECOND FLOOR** ELEVATION C OPT. 5 BEDROOM











































































































































































































































































































































































































# **LEONESSA**

### ELEVATION C | 45' SINGLE | 3,871 SQ FT







# **LEONESSA**

### ELEVATION C | 45' SINGLE | 3,871 SQ FT







# **LEONESSA**

## ELEVATION C | 45' SINGLE | 3,871 SQ FT















































### ELEVATION B | 45' SINGLE | 4,272 SQ FT



SECOND FLOOR ELEVATION B

























### ELEVATION C | 45' SINGLE | 4,235 SQ FT



SECOND FLOOR ELEVATION C