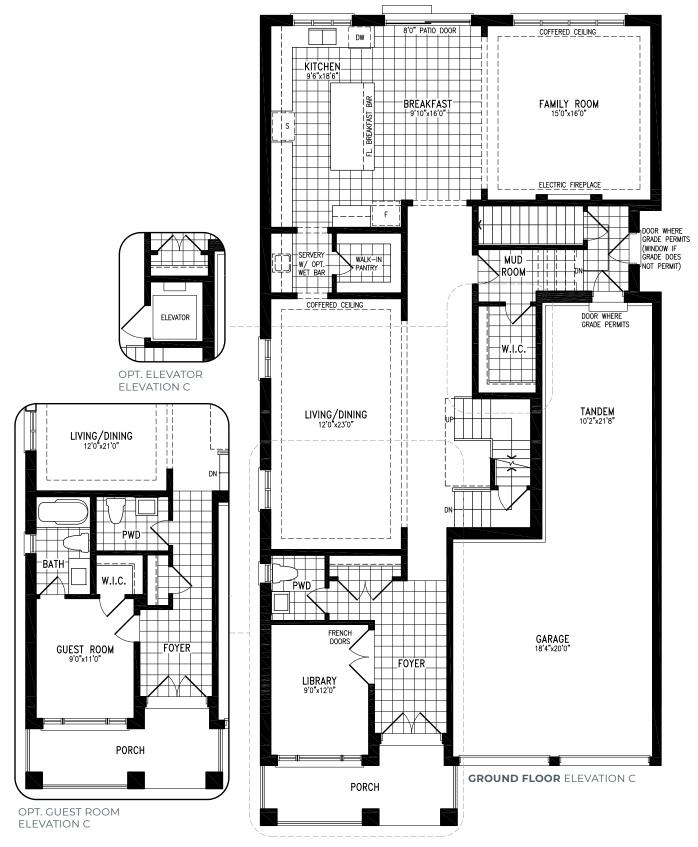

N C | 45' SINGLE | 3,423 SQ FT



**SECOND FLOOR** ELEVATION C OPT. 5 BEDROOM











































































































































































































































































































































































































# **LEONESSA**

### ELEVATION C | 45' SINGLE | 3,871 SQ FT







# **LEONESSA**

### ELEVATION C | 45' SINGLE | 3,871 SQ FT







# **LEONESSA**

## ELEVATION C | 45' SINGLE | 3,871 SQ FT















































### ELEVATION B | 45' SINGLE | 4,272 SQ FT



SECOND FLOOR ELEVATION B

























### ELEVATION C | 45' SINGLE | 4,235 SQ FT



SECOND FLOOR ELEVATION C