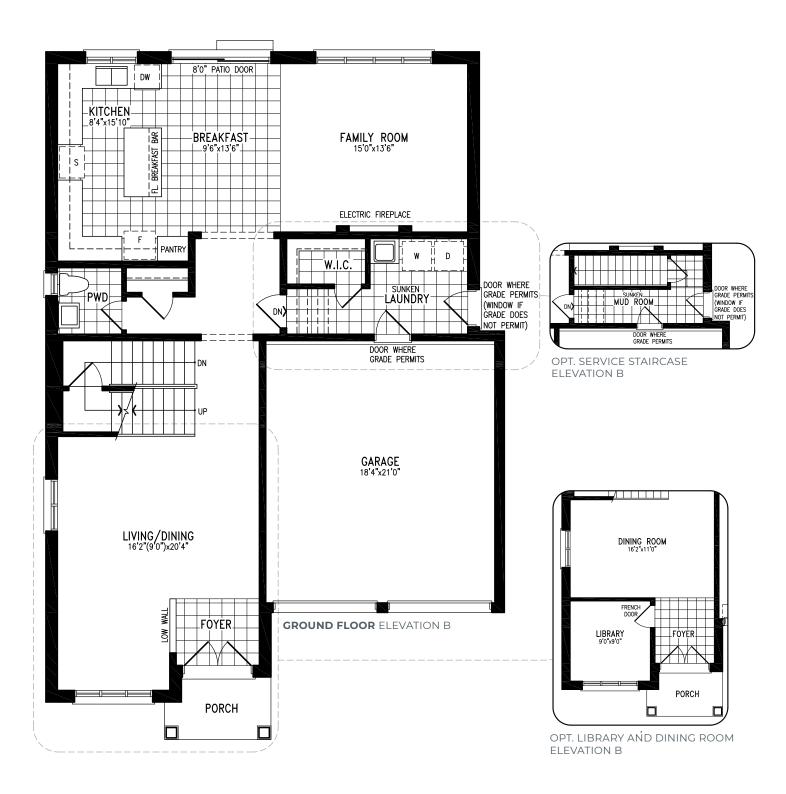

#### ELEVATION B | 45' SINGLE | 2,928 SQ FT

#### **ELEVATION B** | 45' SINGLE | 2,928 SQ FT