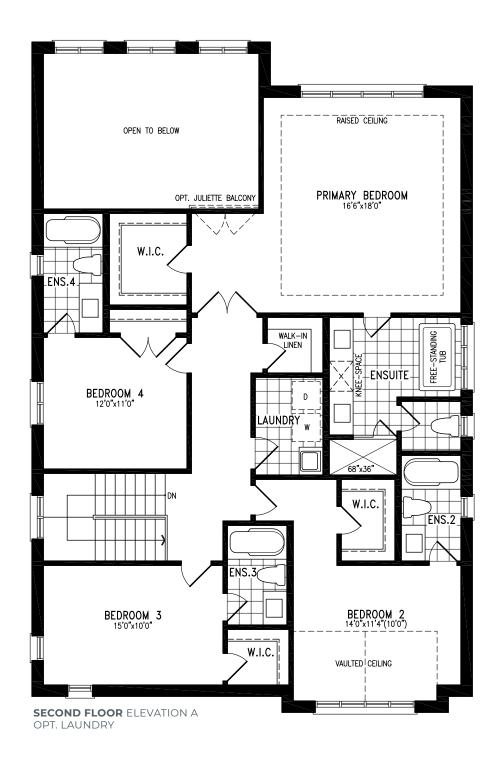

#### **ELEVATION C | 45' SINGLE | 3,423 SQ FT**

SECOND FLOOR ELEVATION C OPT. LAUNDRY