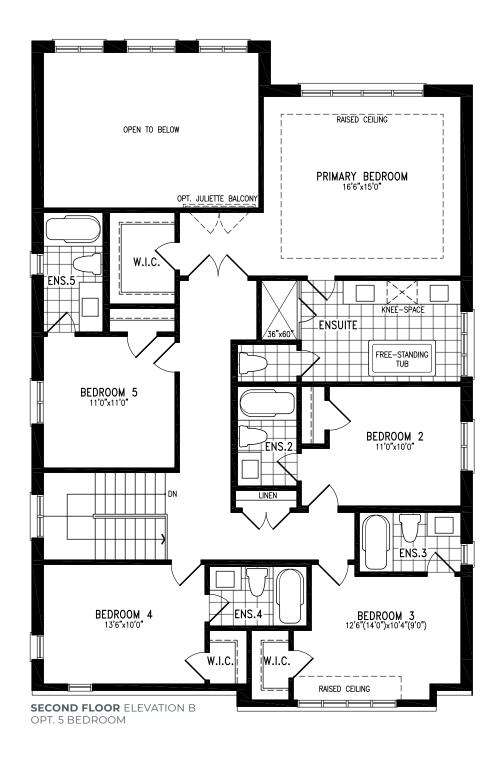

#### ELEVATION C | 45' SINGLE | 3,423 SQ FT

**SECOND FLOOR** ELEVATION C OPT. 5 BEDROOM