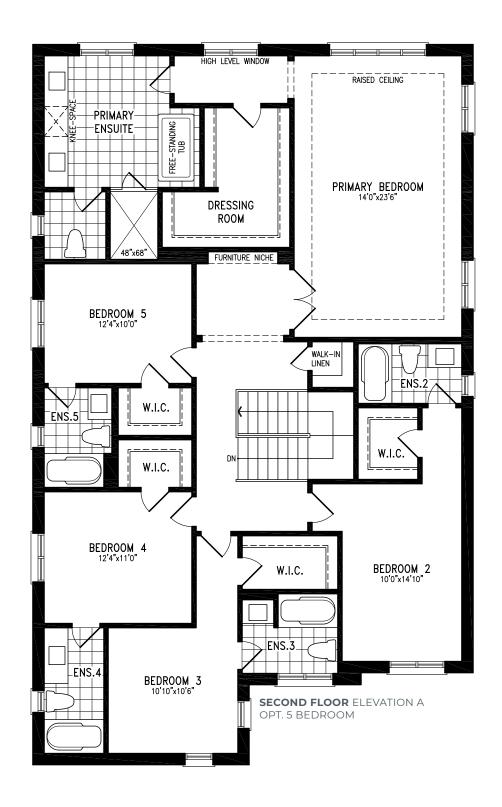

### ELEVATION C | 45' SINGLE | 3,871 SQ FT

## ELEVATION C | 45' SINGLE | 3,871 SQ FT