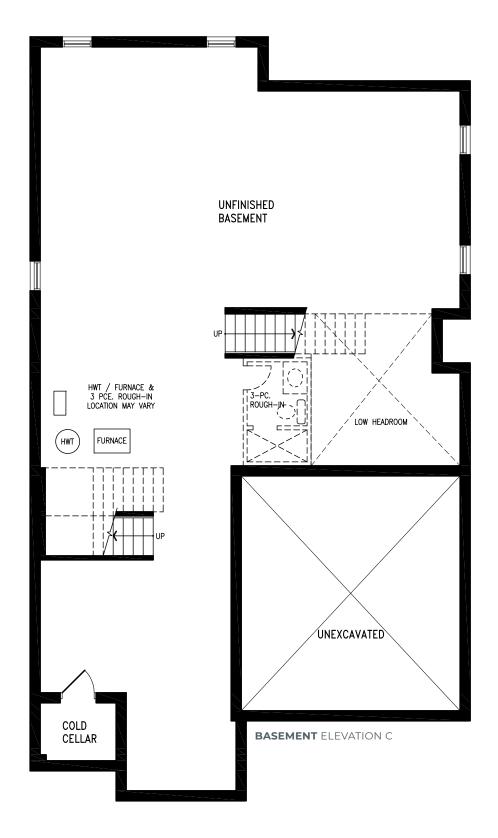

# **CORI ELEVATION A** | 45' SINGLE | 2,917 SQ FT



























# **CORI ELEVATION B** | 45' SINGLE | 2,928 SQ FT







#### ELEVATION B | 45' SINGLE | 2,928 SQ FT







#### ELEVATION B | 45' SINGLE | 2,928 SQ FT







#### **ELEVATION B** | 45' SINGLE | 2,928 SQ FT









# **CORI ELEVATION C** | 45' SINGLE | 2,917 SQ FT











































































































































































































































#### **ELEVATION C | 45' SINGLE | 3,423 SQ FT**



SECOND FLOOR ELEVATION C OPT. LAUNDRY





#### ELEVATION C | 45' SINGLE | 3,423 SQ FT



**SECOND FLOOR** ELEVATION C OPT. 5 BEDROOM











































































































































































































































































































































































































# **LEONESSA**

### ELEVATION C | 45' SINGLE | 3,871 SQ FT







# **LEONESSA**

### ELEVATION C | 45' SINGLE | 3,871 SQ FT







# **LEONESSA**

## ELEVATION C | 45' SINGLE | 3,871 SQ FT















































### ELEVATION B | 45' SINGLE | 4,272 SQ FT



SECOND FLOOR ELEVATION B

























### ELEVATION C | 45' SINGLE | 4,235 SQ FT



SECOND FLOOR ELEVATION C