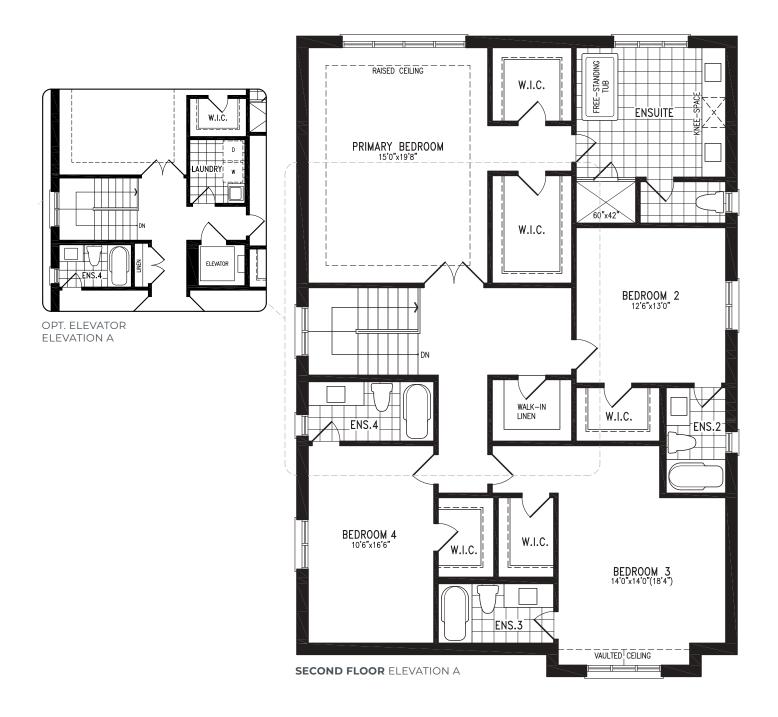

I ELEVATION B** | 45' SINGLE | 2,928 SQ FT







#### ELEVATION B | 45' SINGLE | 2,928 SQ FT







#### ELEVATION B | 45' SINGLE | 2,928 SQ FT







#### **ELEVATION B** | 45' SINGLE | 2,928 SQ FT









# **CORI ELEVATION C** | 45' SINGLE | 2,917 SQ FT











































































































































































































































#### **ELEVATION C | 45' SINGLE | 3,423 SQ FT**



SECOND FLOOR ELEVATION C OPT. LAUNDRY





#### ELEVATION C | 45' SINGLE | 3,423 SQ FT



**SECOND FLOOR** ELEVATION C OPT. 5 BEDROOM











































































































































































































































































































































































































# **LEONESSA**

### ELEVATION C | 45' SINGLE | 3,871 SQ FT







# **LEONESSA**

### ELEVATION C | 45' SINGLE | 3,871 SQ FT







# **LEONESSA**

## ELEVATION C | 45' SINGLE | 3,871 SQ FT















































### ELEVATION B | 45' SINGLE | 4,272 SQ FT



SECOND FLOOR ELEVATION B

























### ELEVATION C | 45' SINGLE | 4,235 SQ FT



SECOND FLOOR ELEVATION C