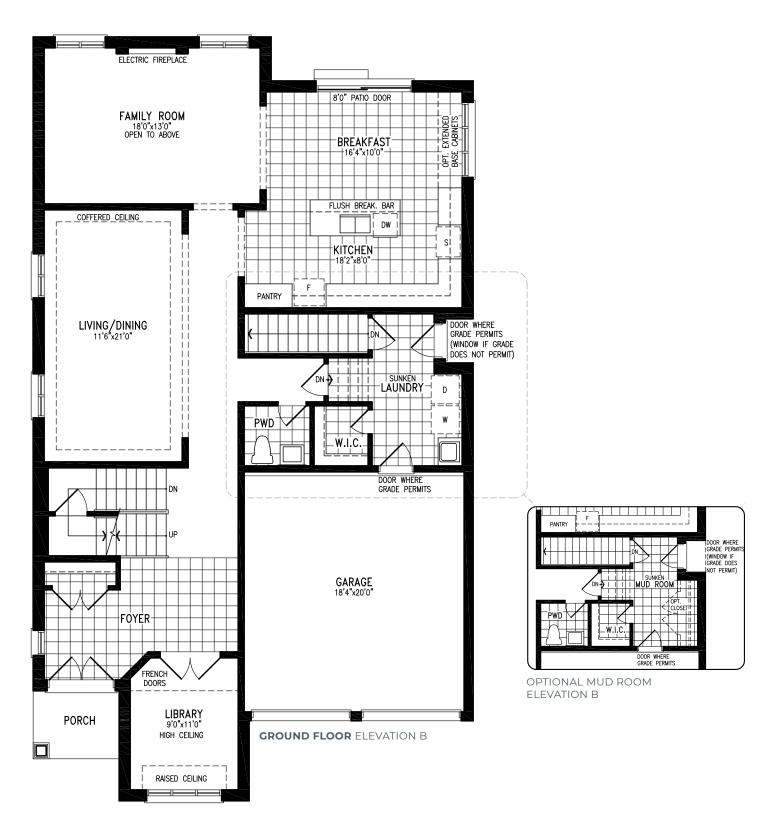

# **CORI ELEVATION B** | 45' SINGLE | 2,928 SQ FT

#### ELEVATION B | 45' SINGLE | 2,928 SQ FT

#### **ELEVATION B** | 45' SINGLE | 2,928 SQ FT