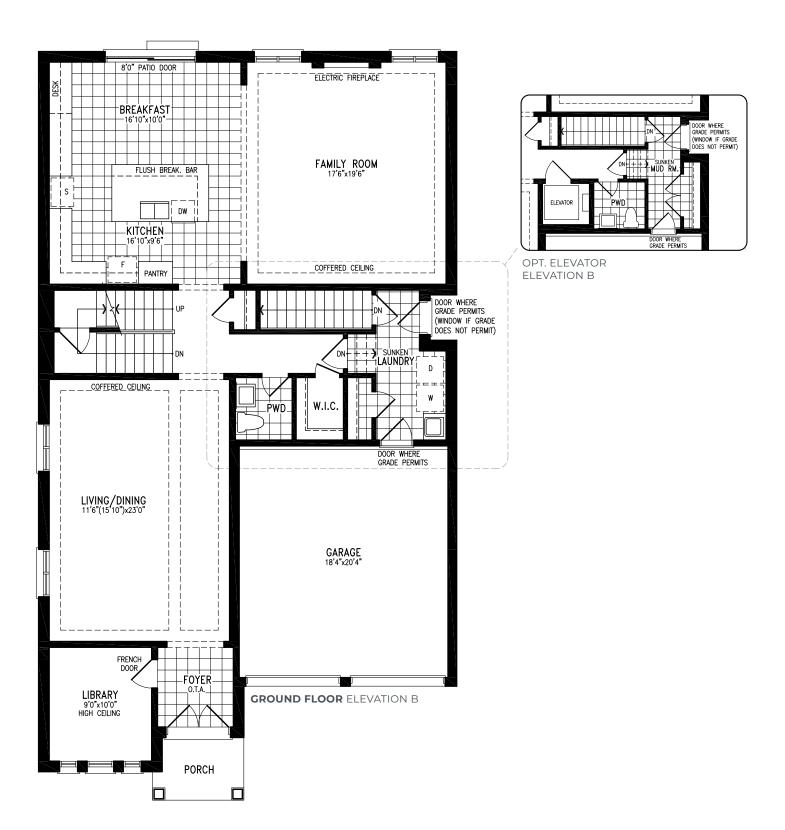

,928 SQ FT







#### ELEVATION B | 45' SINGLE | 2,928 SQ FT







#### ELEVATION B | 45' SINGLE | 2,928 SQ FT







#### **ELEVATION B** | 45' SINGLE | 2,928 SQ FT









# **CORI ELEVATION C** | 45' SINGLE | 2,917 SQ FT











































































































































































































































#### **ELEVATION C | 45' SINGLE | 3,423 SQ FT**



SECOND FLOOR ELEVATION C OPT. LAUNDRY





#### ELEVATION C | 45' SINGLE | 3,423 SQ FT



**SECOND FLOOR** ELEVATION C OPT. 5 BEDROOM











































































































































































































































































































































































































# **LEONESSA**

### ELEVATION C | 45' SINGLE | 3,871 SQ FT







# **LEONESSA**

### ELEVATION C | 45' SINGLE | 3,871 SQ FT







# **LEONESSA**

## ELEVATION C | 45' SINGLE | 3,871 SQ FT















































### ELEVATION B | 45' SINGLE | 4,272 SQ FT



SECOND FLOOR ELEVATION B

























### ELEVATION C | 45' SINGLE | 4,235 SQ FT



SECOND FLOOR ELEVATION C