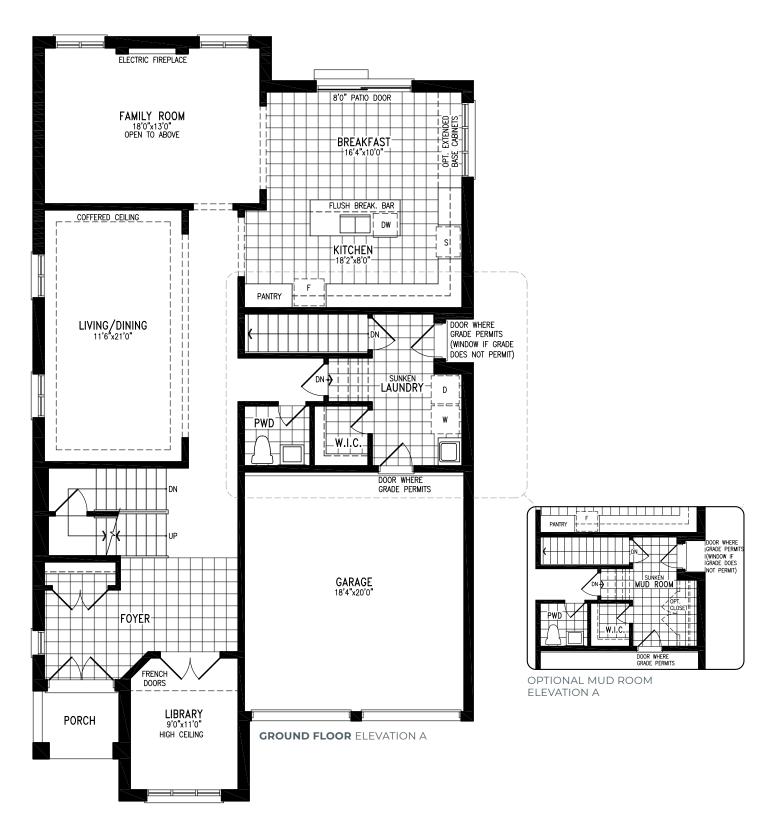

# **CORI ELEVATION A** | 45' SINGLE | 2,917 SQ FT



























# **CORI ELEVATION B** | 45' SINGLE | 2,928 SQ FT







#### ELEVATION B | 45' SINGLE | 2,928 SQ FT







#### ELEVATION B | 45' SINGLE | 2,928 SQ FT







#### **ELEVATION B** | 45' SINGLE | 2,928 SQ FT









# **CORI ELEVATION C** | 45' SINGLE | 2,917 SQ FT











































































































































































































































#### **ELEVATION C | 45' SINGLE | 3,423 SQ FT**



SECOND FLOOR ELEVATION C OPT. LAUNDRY





#### ELEVATION C | 45' SINGLE | 3,423 SQ FT



**SECOND FLOOR** ELEVATION C OPT. 5 BEDROOM











































































































































































































































































































































































































# **LEONESSA**

### ELEVATION C | 45' SINGLE | 3,871 SQ FT







# **LEONESSA**

### ELEVATION C | 45' SINGLE | 3,871 SQ FT