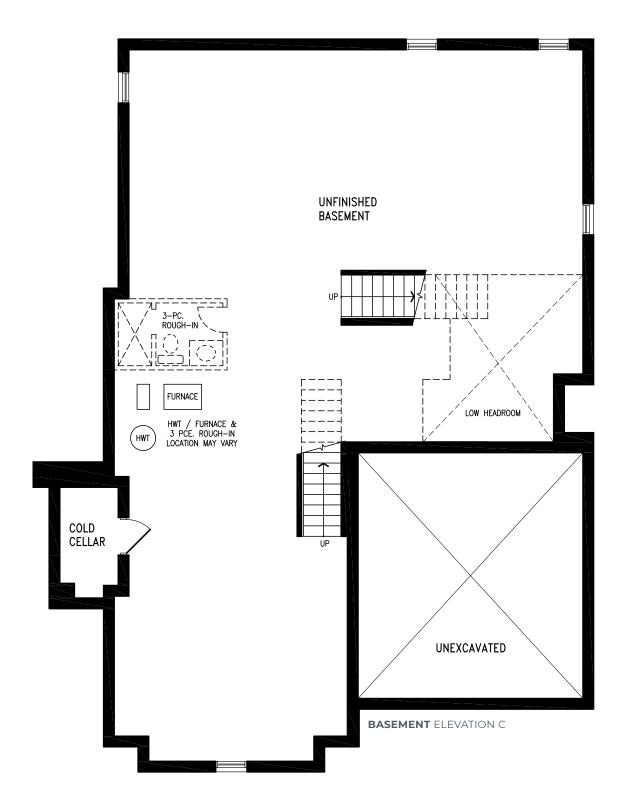

| 45' SINGLE | 2,928 SQ FT









# **CORI ELEVATION C** | 45' SINGLE | 2,917 SQ FT











































































































































































































































#### **ELEVATION C | 45' SINGLE | 3,423 SQ FT**



SECOND FLOOR ELEVATION C OPT. LAUNDRY





#### ELEVATION C | 45' SINGLE | 3,423 SQ FT



**SECOND FLOOR** ELEVATION C OPT. 5 BEDROOM











































































































































































































































































































































































































# **LEONESSA**

### ELEVATION C | 45' SINGLE | 3,871 SQ FT







# **LEONESSA**

### ELEVATION C | 45' SINGLE | 3,871 SQ FT







# **LEONESSA**

## ELEVATION C | 45' SINGLE | 3,871 SQ FT















































### ELEVATION B | 45' SINGLE | 4,272 SQ FT



SECOND FLOOR ELEVATION B

























### ELEVATION C | 45' SINGLE | 4,235 SQ FT



SECOND FLOOR ELEVATION C