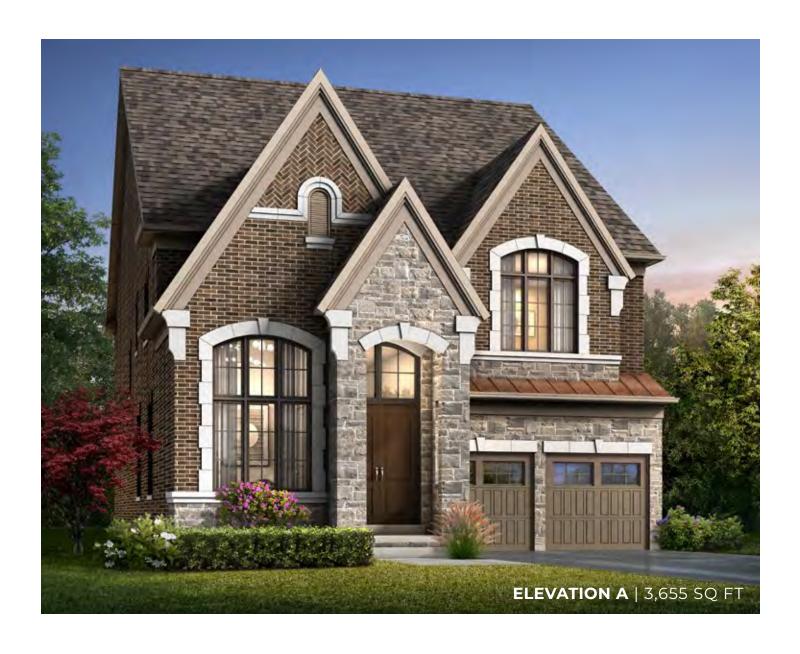

# **CORI ELEVATION B** | 45' SINGLE | 2,928 SQ FT







#### ELEVATION B | 45' SINGLE | 2,928 SQ FT







#### ELEVATION B | 45' SINGLE | 2,928 SQ FT







#### **ELEVATION B** | 45' SINGLE | 2,928 SQ FT









# **CORI ELEVATION C** | 45' SINGLE | 2,917 SQ FT











































































































































































































































#### **ELEVATION C | 45' SINGLE | 3,423 SQ FT**



SECOND FLOOR ELEVATION C OPT. LAUNDRY





#### ELEVATION C | 45' SINGLE | 3,423 SQ FT



**SECOND FLOOR** ELEVATION C OPT. 5 BEDROOM











































































































































































































































































































































































































# **LEONESSA**

### ELEVATION C | 45' SINGLE | 3,871 SQ FT







# **LEONESSA**

### ELEVATION C | 45' SINGLE | 3,871 SQ FT







# **LEONESSA**

## ELEVATION C | 45' SINGLE | 3,871 SQ FT















































### ELEVATION B | 45' SINGLE | 4,272 SQ FT



SECOND FLOOR ELEVATION B

























### ELEVATION C | 45' SINGLE | 4,235 SQ FT



SECOND FLOOR ELEVATION C