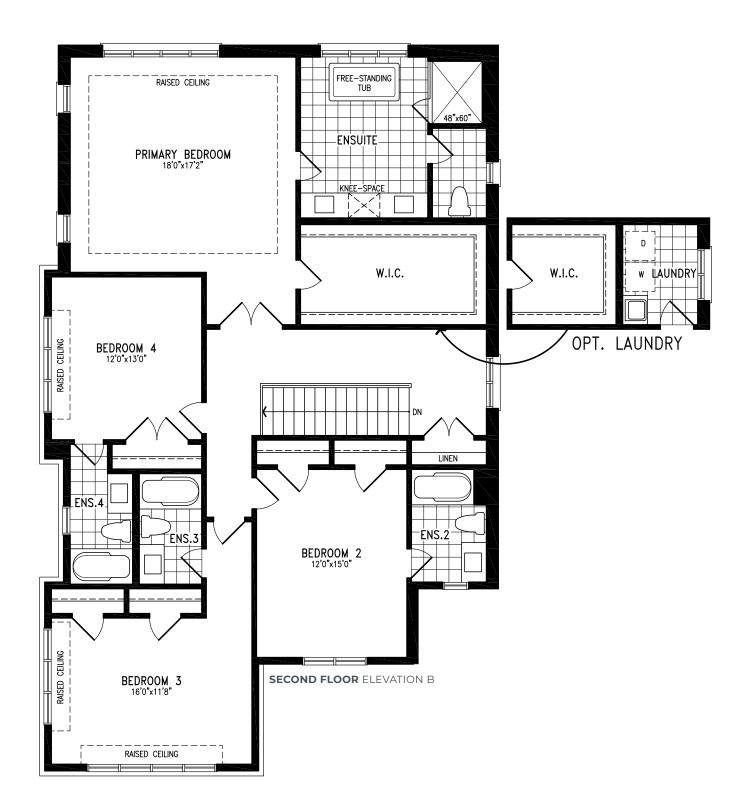

#### ELEVATION B | 45' SINGLE | 2,928 SQ FT

#### **ELEVATION B** | 45' SINGLE | 2,928 SQ FT