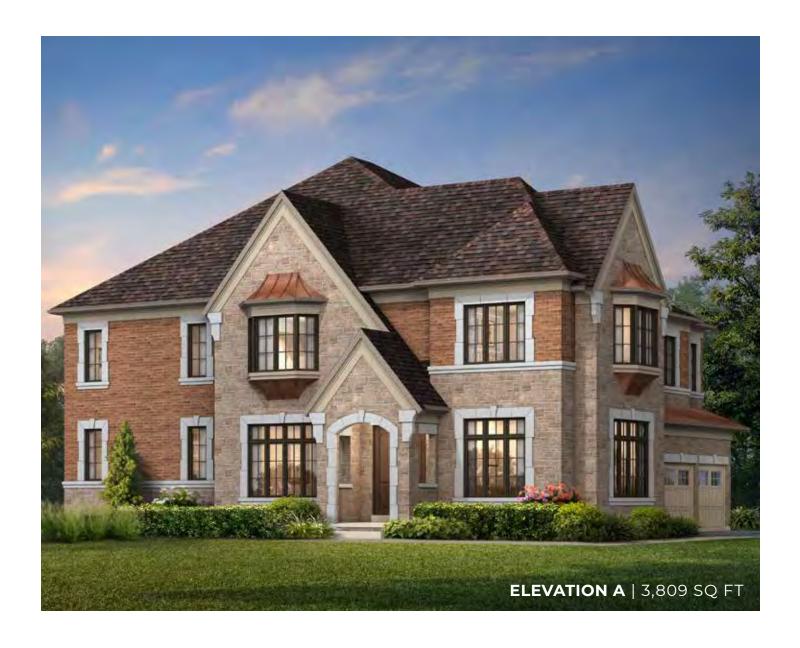

### ELEVATION C | 45' SINGLE | 3,871 SQ FT

## ELEVATION C | 45' SINGLE | 3,871 SQ FT