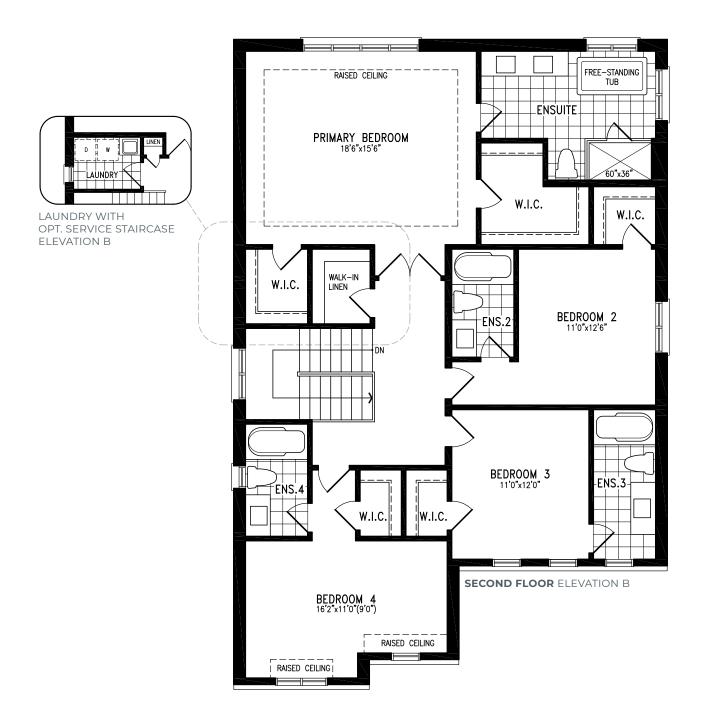

#### ELEVATION B | 45' SINGLE | 2,928 SQ FT

#### **ELEVATION B** | 45' SINGLE | 2,928 SQ FT