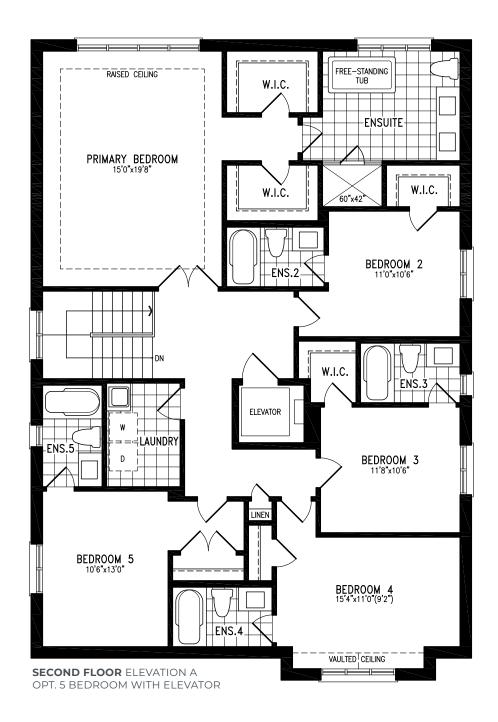

#### ELEVATION C | 45' SINGLE | 3,423 SQ FT

**SECOND FLOOR** ELEVATION C OPT. 5 BEDROOM