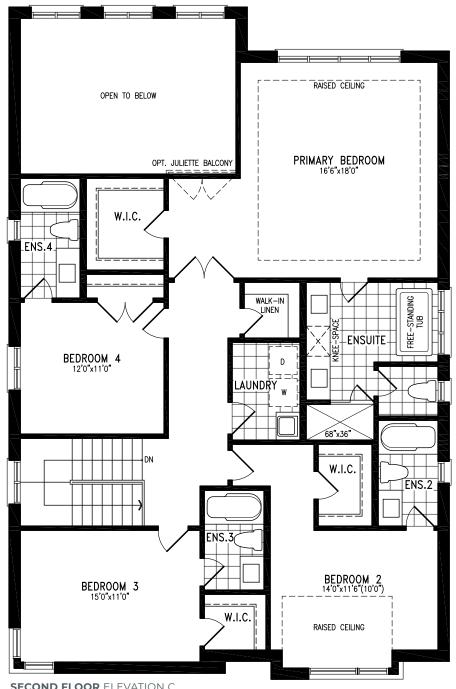

#### ELEVATION C | 45' SINGLE | 3,423 SQ FT

**SECOND FLOOR** ELEVATION C OPT. 5 BEDROOM