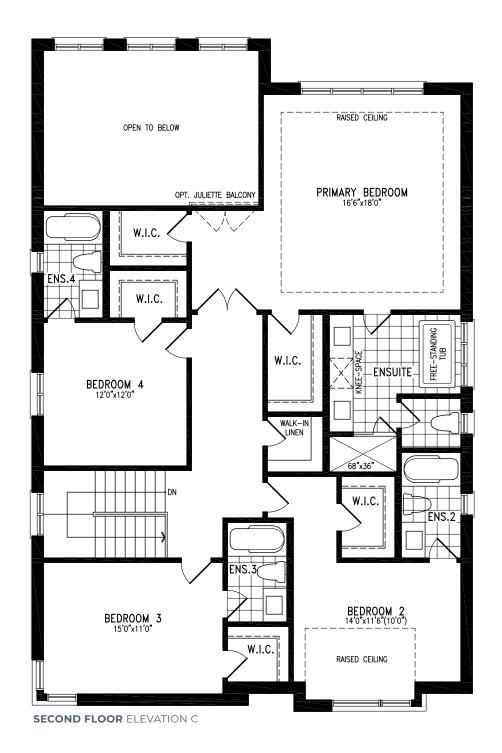

#### **ELEVATION C | 45' SINGLE | 3,423 SQ FT**

SECOND FLOOR ELEVATION C OPT. LAUNDRY