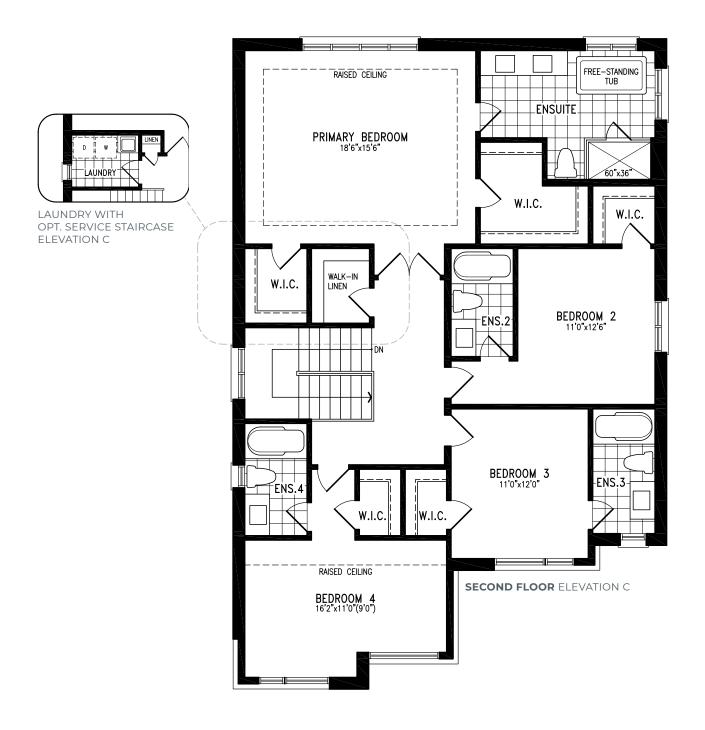

# **CORI ELEVATION A** | 45' SINGLE | 2,917 SQ FT



























# **CORI ELEVATION B** | 45' SINGLE | 2,928 SQ FT







#### ELEVATION B | 45' SINGLE | 2,928 SQ FT







#### ELEVATION B | 45' SINGLE | 2,928 SQ FT







#### **ELEVATION B** | 45' SINGLE | 2,928 SQ FT









# **CORI ELEVATION C** | 45' SINGLE | 2,917 SQ FT











































































































































































































































#### **ELEVATION C | 45' SINGLE | 3,423 SQ FT**



SECOND FLOOR ELEVATION C OPT. LAUNDRY





#### ELEVATION C | 45' SINGLE | 3,423 SQ FT



**SECOND FLOOR** ELEVATION C OPT. 5 BEDROOM