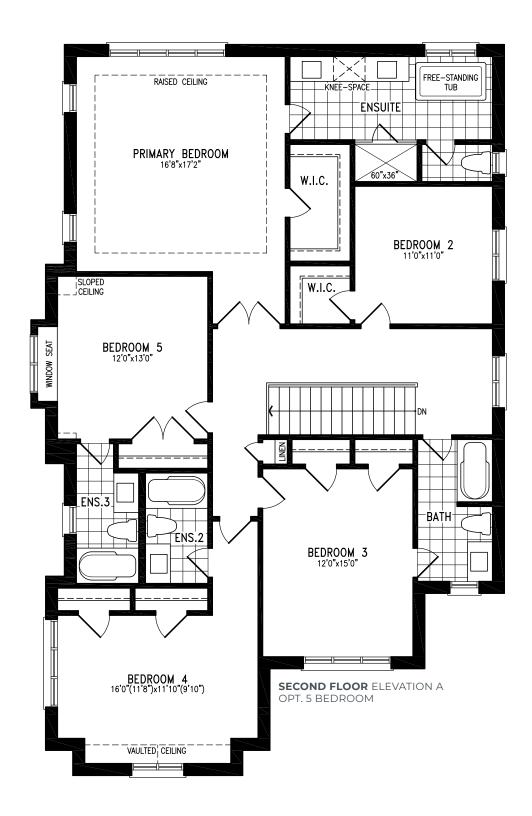

#### ELEVATION C | 45' SINGLE | 3,423 SQ FT

**SECOND FLOOR** ELEVATION C OPT. 5 BEDROOM