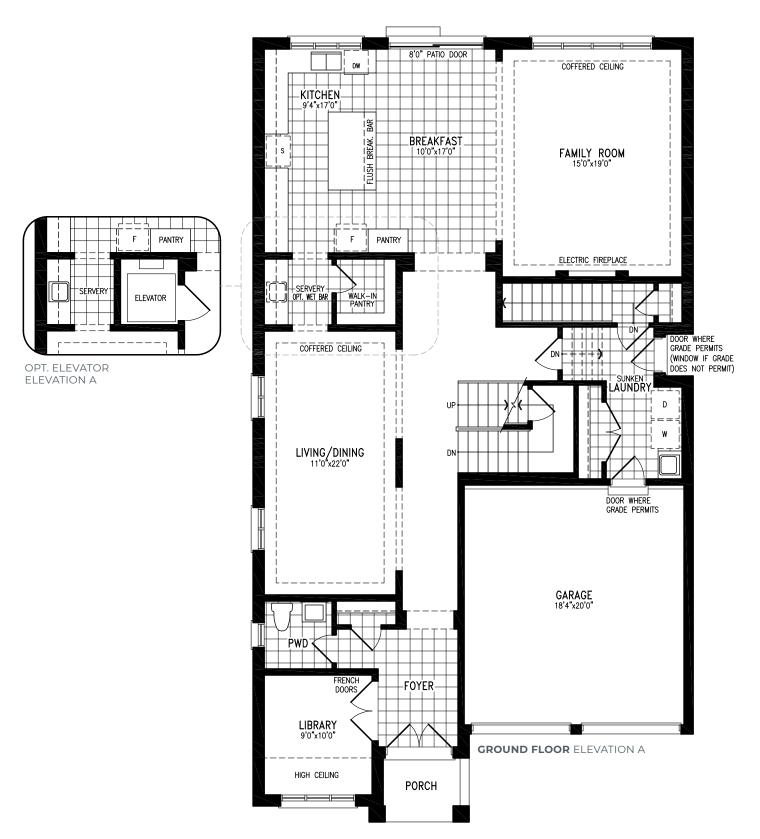

| 2,928 SQ FT









# **CORI ELEVATION C** | 45' SINGLE | 2,917 SQ FT











































































































































































































































#### **ELEVATION C | 45' SINGLE | 3,423 SQ FT**



SECOND FLOOR ELEVATION C OPT. LAUNDRY





#### ELEVATION C | 45' SINGLE | 3,423 SQ FT



**SECOND FLOOR** ELEVATION C OPT. 5 BEDROOM











































































































































































































































































































































































































# **LEONESSA**

### ELEVATION C | 45' SINGLE | 3,871 SQ FT







# **LEONESSA**

### ELEVATION C | 45' SINGLE | 3,871 SQ FT







# **LEONESSA**

## ELEVATION C | 45' SINGLE | 3,871 SQ FT















































### ELEVATION B | 45' SINGLE | 4,272 SQ FT



SECOND FLOOR ELEVATION B

























### ELEVATION C | 45' SINGLE | 4,235 SQ FT



SECOND FLOOR ELEVATION C