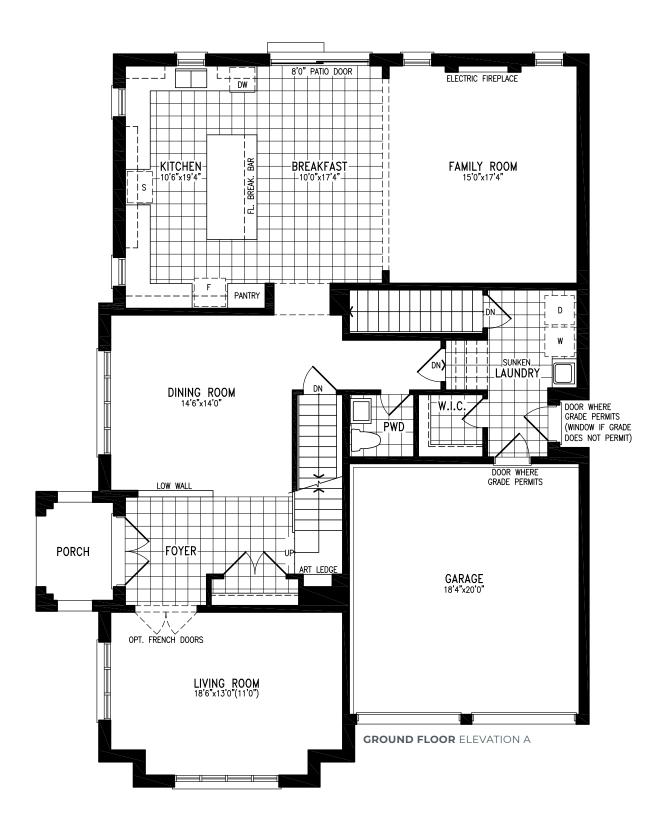

### ELEVATION C | 45' SINGLE | 3,871 SQ FT

## ELEVATION C | 45' SINGLE | 3,871 SQ FT