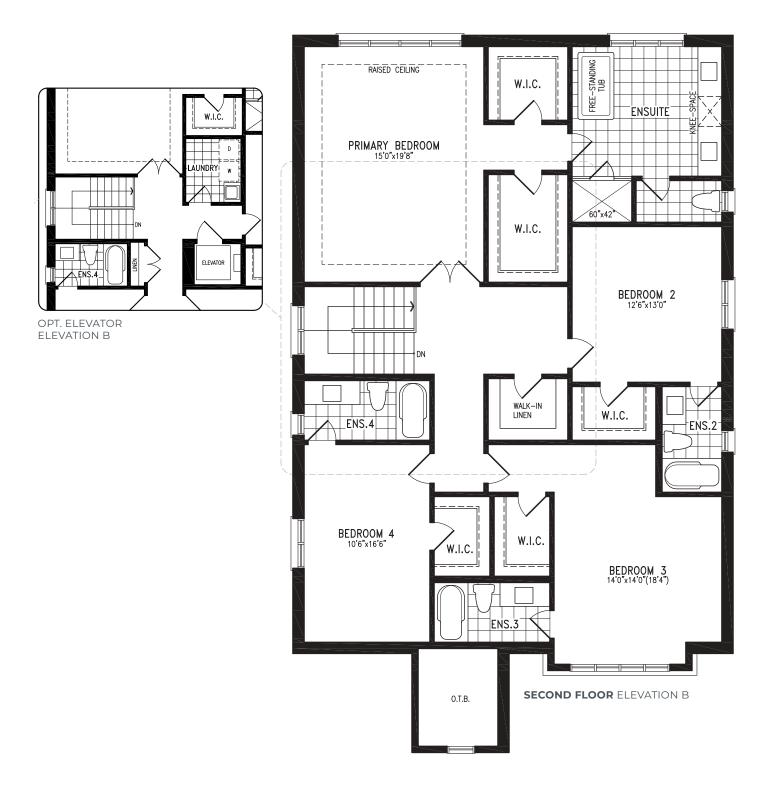

Q FT







#### ELEVATION B | 45' SINGLE | 2,928 SQ FT







#### ELEVATION B | 45' SINGLE | 2,928 SQ FT







#### **ELEVATION B** | 45' SINGLE | 2,928 SQ FT









# **CORI ELEVATION C** | 45' SINGLE | 2,917 SQ FT











































































































































































































































#### **ELEVATION C | 45' SINGLE | 3,423 SQ FT**



SECOND FLOOR ELEVATION C OPT. LAUNDRY





#### ELEVATION C | 45' SINGLE | 3,423 SQ FT



**SECOND FLOOR** ELEVATION C OPT. 5 BEDROOM











































































































































































































































































































































































































# **LEONESSA**

### ELEVATION C | 45' SINGLE | 3,871 SQ FT







# **LEONESSA**

### ELEVATION C | 45' SINGLE | 3,871 SQ FT







# **LEONESSA**

## ELEVATION C | 45' SINGLE | 3,871 SQ FT















































### ELEVATION B | 45' SINGLE | 4,272 SQ FT



SECOND FLOOR ELEVATION B

























### ELEVATION C | 45' SINGLE | 4,235 SQ FT



SECOND FLOOR ELEVATION C