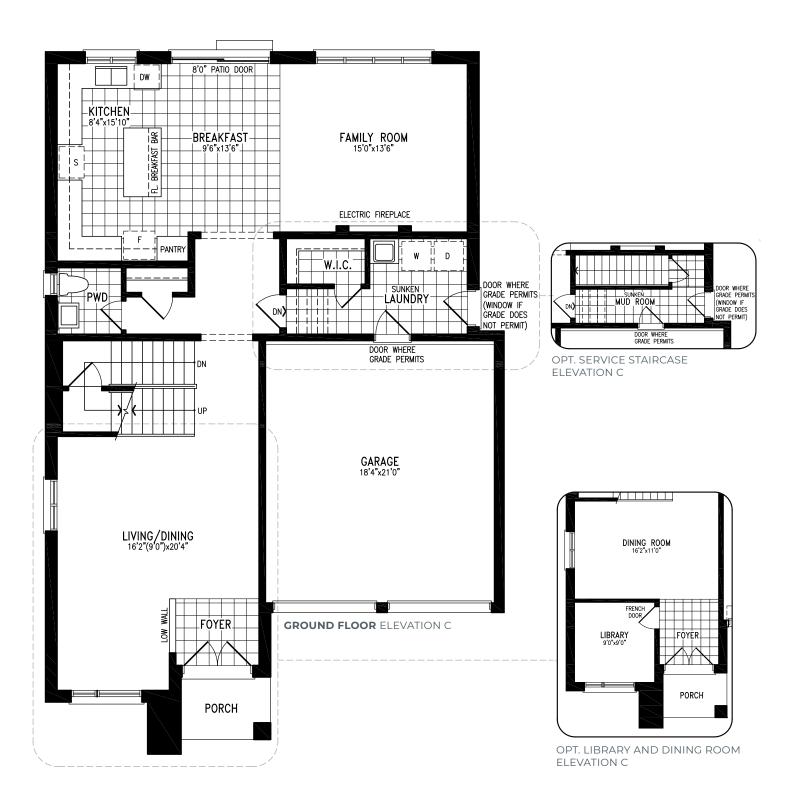

# **CORI ELEVATION A** | 45' SINGLE | 2,917 SQ FT



























# **CORI ELEVATION B** | 45' SINGLE | 2,928 SQ FT







#### ELEVATION B | 45' SINGLE | 2,928 SQ FT







#### ELEVATION B | 45' SINGLE | 2,928 SQ FT







#### **ELEVATION B** | 45' SINGLE | 2,928 SQ FT









# **CORI ELEVATION C** | 45' SINGLE | 2,917 SQ FT











































































































































































































































#### **ELEVATION C | 45' SINGLE | 3,423 SQ FT**



SECOND FLOOR ELEVATION C OPT. LAUNDRY





#### ELEVATION C | 45' SINGLE | 3,423 SQ FT



**SECOND FLOOR** ELEVATION C OPT. 5 BEDROOM