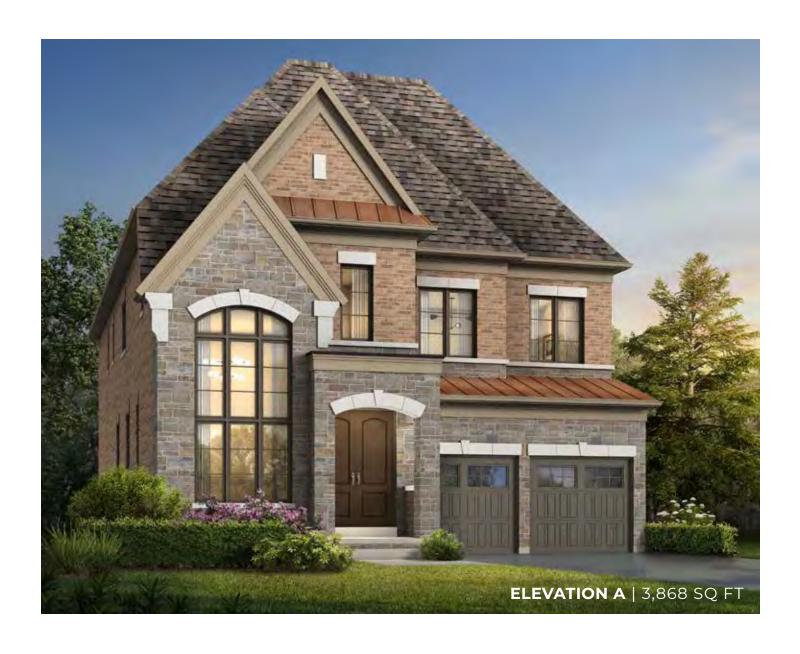

INGLE | 2,928 SQ FT









# **CORI ELEVATION C** | 45' SINGLE | 2,917 SQ FT











































































































































































































































#### **ELEVATION C | 45' SINGLE | 3,423 SQ FT**



SECOND FLOOR ELEVATION C OPT. LAUNDRY





#### ELEVATION C | 45' SINGLE | 3,423 SQ FT



**SECOND FLOOR** ELEVATION C OPT. 5 BEDROOM











































































































































































































































































































































































































# **LEONESSA**

### ELEVATION C | 45' SINGLE | 3,871 SQ FT







# **LEONESSA**

### ELEVATION C | 45' SINGLE | 3,871 SQ FT







# **LEONESSA**

## ELEVATION C | 45' SINGLE | 3,871 SQ FT















































### ELEVATION B | 45' SINGLE | 4,272 SQ FT



SECOND FLOOR ELEVATION B

























### ELEVATION C | 45' SINGLE | 4,235 SQ FT



SECOND FLOOR ELEVATION C