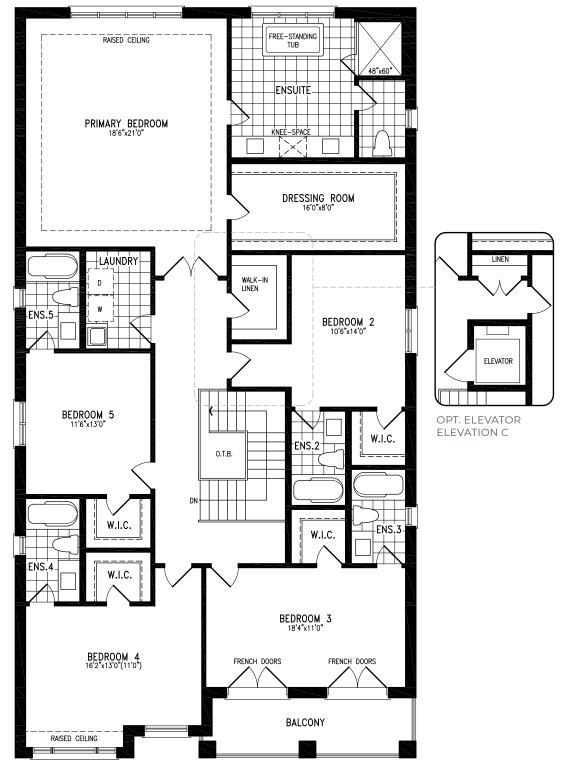

ELEVATION C OPT. 5 BEDROOM











































































































































































































































































































































































































# **LEONESSA**

### ELEVATION C | 45' SINGLE | 3,871 SQ FT







# **LEONESSA**

### ELEVATION C | 45' SINGLE | 3,871 SQ FT







# **LEONESSA**

## ELEVATION C | 45' SINGLE | 3,871 SQ FT















































### ELEVATION B | 45' SINGLE | 4,272 SQ FT



SECOND FLOOR ELEVATION B

























### ELEVATION C | 45' SINGLE | 4,235 SQ FT



SECOND FLOOR ELEVATION C