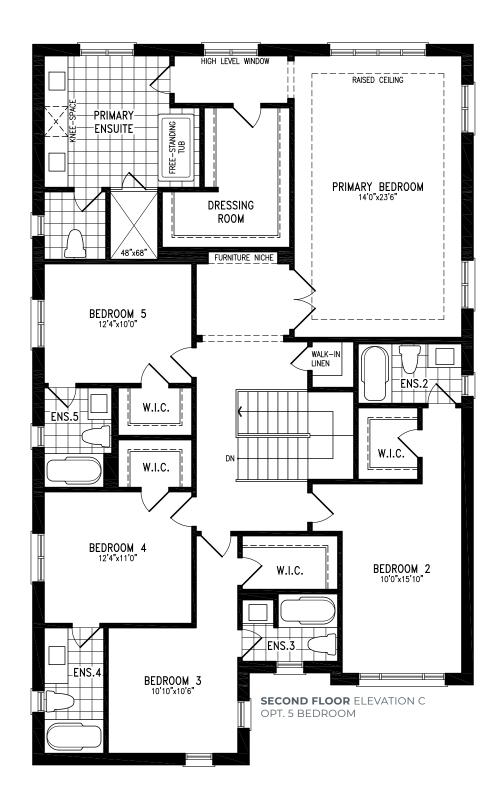

#### **ELEVATION C | 45' SINGLE | 3,423 SQ FT**



SECOND FLOOR ELEVATION C OPT. LAUNDRY





#### ELEVATION C | 45' SINGLE | 3,423 SQ FT



**SECOND FLOOR** ELEVATION C OPT. 5 BEDROOM











































































































































































































































































































































































































# **LEONESSA**

### ELEVATION C | 45' SINGLE | 3,871 SQ FT







# **LEONESSA**

### ELEVATION C | 45' SINGLE | 3,871 SQ FT







# **LEONESSA**

## ELEVATION C | 45' SINGLE | 3,871 SQ FT















































### ELEVATION B | 45' SINGLE | 4,272 SQ FT



SECOND FLOOR ELEVATION B

























### ELEVATION C | 45' SINGLE | 4,235 SQ FT



SECOND FLOOR ELEVATION C