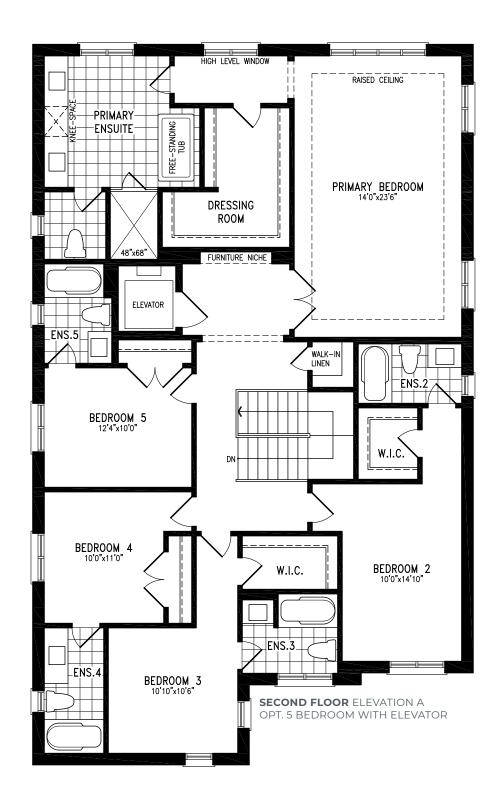

# **CORI ELEVATION C** | 45' SINGLE | 2,917 SQ FT











































































































































































































































#### **ELEVATION C | 45' SINGLE | 3,423 SQ FT**



SECOND FLOOR ELEVATION C OPT. LAUNDRY





#### ELEVATION C | 45' SINGLE | 3,423 SQ FT



**SECOND FLOOR** ELEVATION C OPT. 5 BEDROOM











































































































































































































































































































































































































# **LEONESSA**

### ELEVATION C | 45' SINGLE | 3,871 SQ FT







# **LEONESSA**

### ELEVATION C | 45' SINGLE | 3,871 SQ FT







# **LEONESSA**

## ELEVATION C | 45' SINGLE | 3,871 SQ FT















































### ELEVATION B | 45' SINGLE | 4,272 SQ FT



SECOND FLOOR ELEVATION B

























### ELEVATION C | 45' SINGLE | 4,235 SQ FT



SECOND FLOOR ELEVATION C