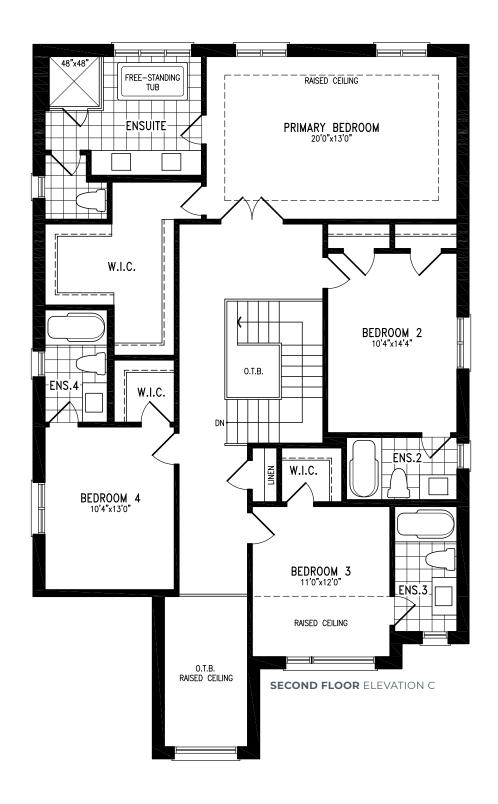

# **CORI ELEVATION A** | 45' SINGLE | 2,917 SQ FT



























# **CORI ELEVATION B** | 45' SINGLE | 2,928 SQ FT







#### ELEVATION B | 45' SINGLE | 2,928 SQ FT







#### ELEVATION B | 45' SINGLE | 2,928 SQ FT







#### **ELEVATION B** | 45' SINGLE | 2,928 SQ FT









# **CORI ELEVATION C** | 45' SINGLE | 2,917 SQ FT











































































































































































































































#### **ELEVATION C | 45' SINGLE | 3,423 SQ FT**



SECOND FLOOR ELEVATION C OPT. LAUNDRY





#### ELEVATION C | 45' SINGLE | 3,423 SQ FT



**SECOND FLOOR** ELEVATION C OPT. 5 BEDROOM











































































































































































































































































































































































































# **LEONESSA**

### ELEVATION C | 45' SINGLE | 3,871 SQ FT







# **LEONESSA**

### ELEVATION C |