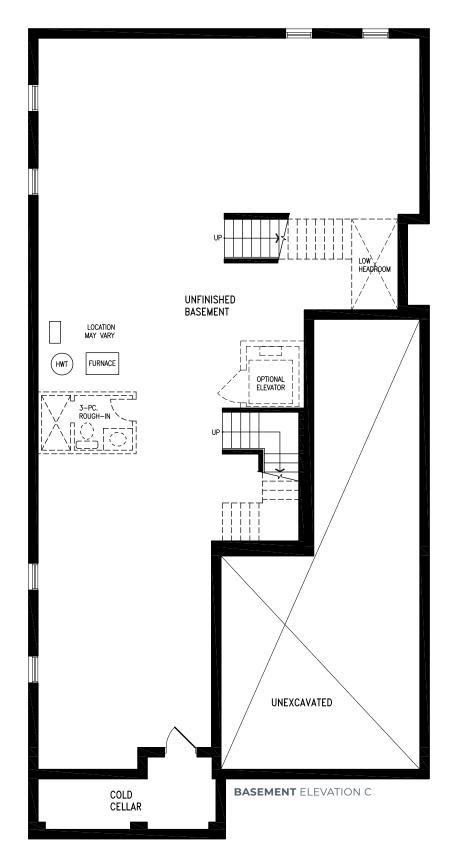

# **LEONESSA**

### ELEVATION C | 45' SINGLE | 3,871 SQ FT







# **LEONESSA**

### ELEVATION C | 45' SINGLE | 3,871 SQ FT







# **LEONESSA**

## ELEVATION C | 45' SINGLE | 3,871 SQ FT















































### ELEVATION B | 45' SINGLE | 4,272 SQ FT



SECOND FLOOR ELEVATION B

























### ELEVATION C | 45' SINGLE | 4,235 SQ FT



SECOND FLOOR ELEVATION C