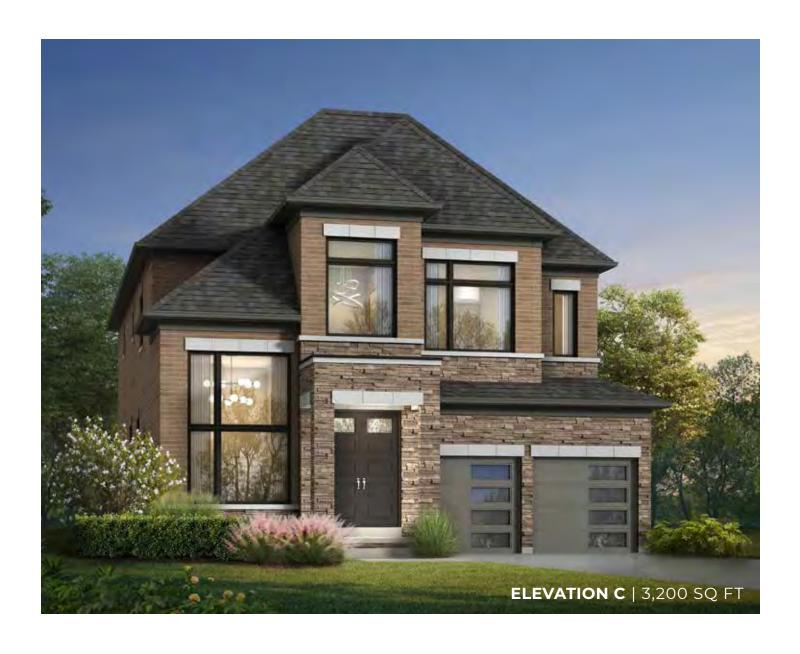

# **CORI ELEVATION A** | 45' SINGLE | 2,917 SQ FT



























# **CORI ELEVATION B** | 45' SINGLE | 2,928 SQ FT







#### ELEVATION B | 45' SINGLE | 2,928 SQ FT







#### ELEVATION B | 45' SINGLE | 2,928 SQ FT







#### **ELEVATION B** | 45' SINGLE | 2,928 SQ FT









# **CORI ELEVATION C** | 45' SINGLE | 2,917 SQ FT











































































































































































































































#### **ELEVATION C | 45' SINGLE | 3,423 SQ FT**



SECOND FLOOR ELEVATION C OPT. LAUNDRY





#### ELEVATION C | 45' SINGLE | 3,423 SQ FT



**SECOND FLOOR** ELEVATION C OPT. 5 BEDROOM











































































































































































































































































































































































































# **LEONESSA**

### ELEVATION C | 45' SINGLE | 3,871 SQ FT







# **LEONESSA**

### EL