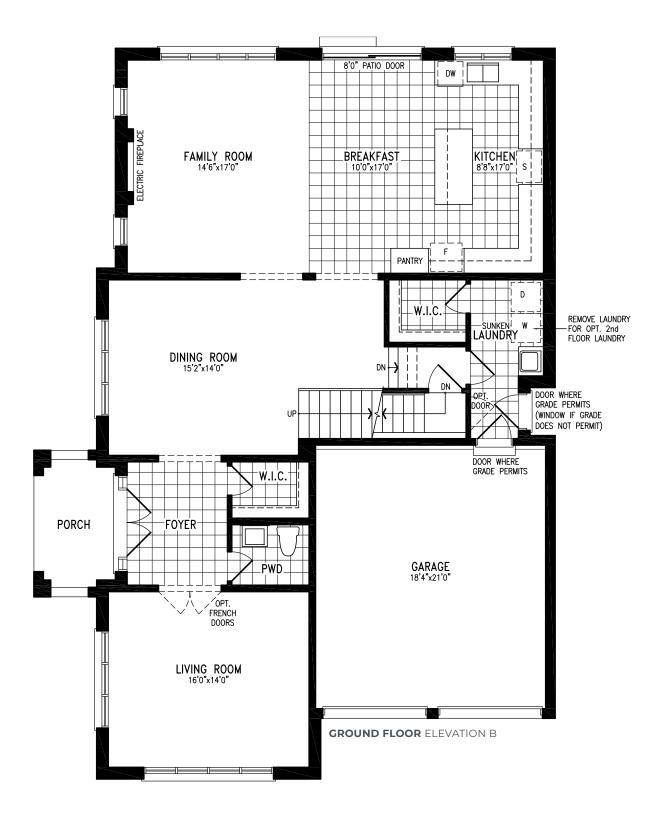

# **CORI ELEVATION B** | 45' SINGLE | 2,928 SQ FT

#### ELEVATION B | 45' SINGLE | 2,928 SQ FT

#### **ELEVATION B** | 45' SINGLE | 2,928 SQ FT