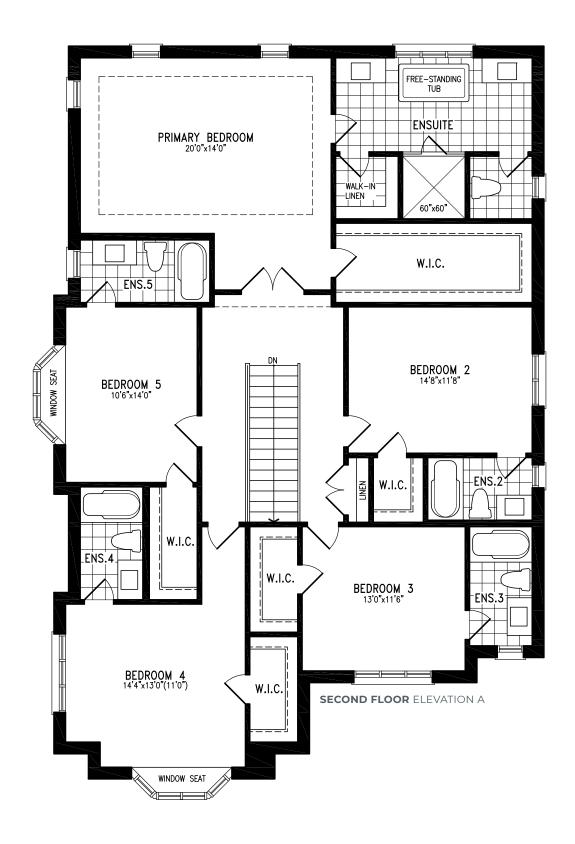

### ELEVATION C | 45' SINGLE | 3,871 SQ FT

## ELEVATION C | 45' SINGLE | 3,871 SQ FT