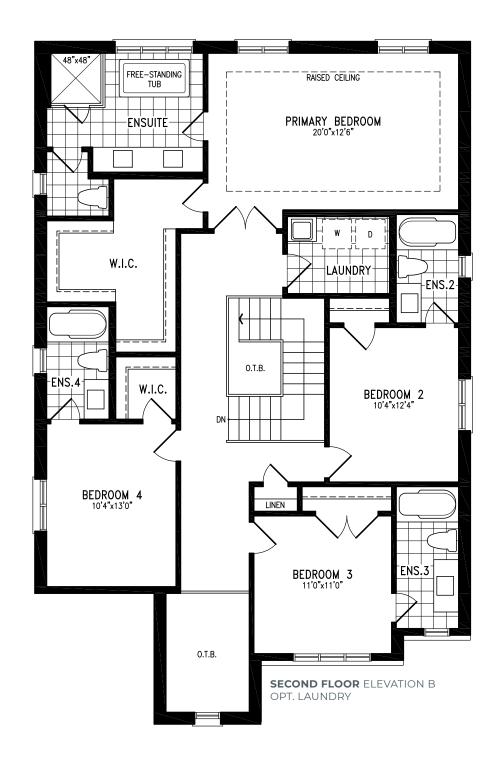

#### ELEVATION B | 45' SINGLE | 2,928 SQ FT

#### **ELEVATION B** | 45' SINGLE | 2,928 SQ FT