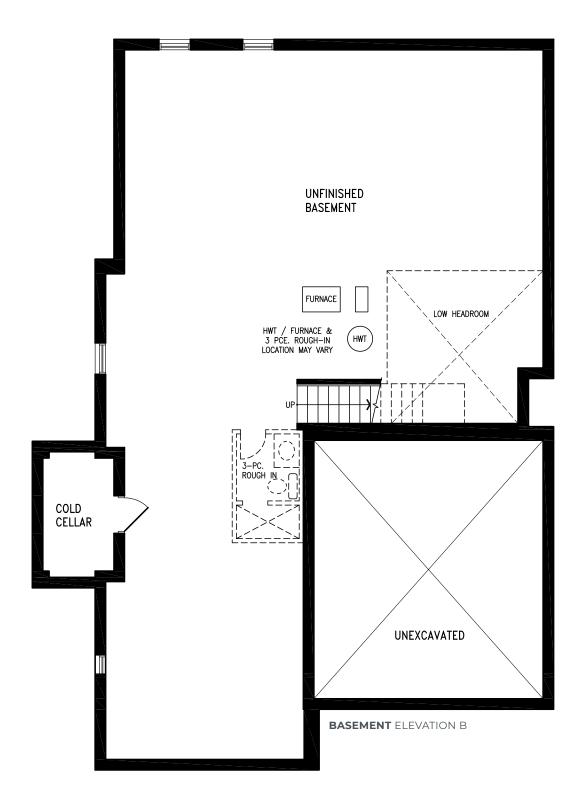

# **CORI ELEVATION B** | 45' SINGLE | 2,928 SQ FT

#### ELEVATION B | 45' SINGLE | 2,928 SQ FT

#### **ELEVATION B** | 45' SINGLE | 2,928 SQ FT