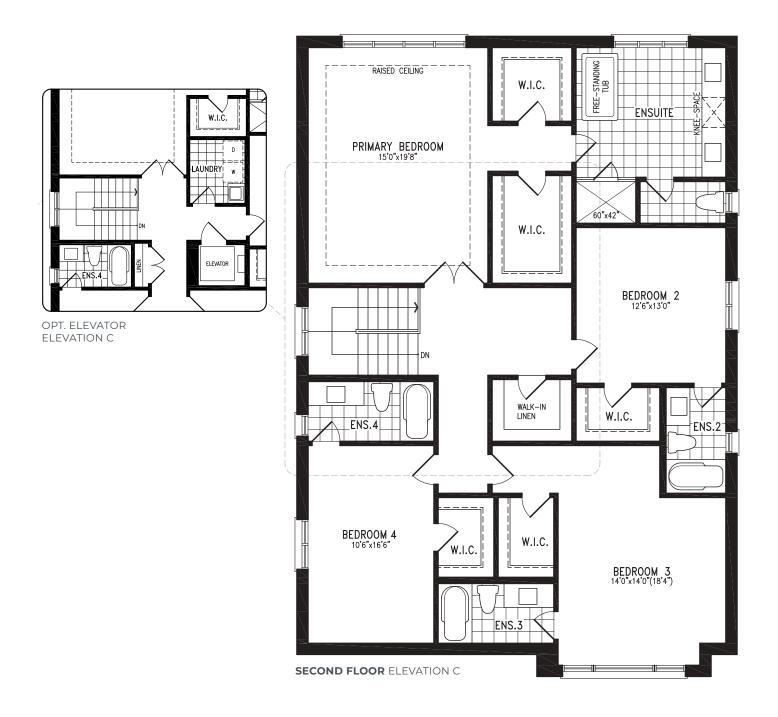

GLE | 2,928 SQ FT







#### ELEVATION B | 45' SINGLE | 2,928 SQ FT







#### **ELEVATION B** | 45' SINGLE | 2,928 SQ FT









# **CORI ELEVATION C** | 45' SINGLE | 2,917 SQ FT











































































































































































































































#### **ELEVATION C | 45' SINGLE | 3,423 SQ FT**



SECOND FLOOR ELEVATION C OPT. LAUNDRY





#### ELEVATION C | 45' SINGLE | 3,423 SQ FT



**SECOND FLOOR** ELEVATION C OPT. 5 BEDROOM











































































































































































































































































































































































































# **LEONESSA**

### ELEVATION C | 45' SINGLE | 3,871 SQ FT







# **LEONESSA**

### ELEVATION C | 45' SINGLE | 3,871 SQ FT







# **LEONESSA**

## ELEVATION C | 45' SINGLE | 3,871 SQ FT















































### ELEVATION B | 45' SINGLE | 4,272 SQ FT



SECOND FLOOR ELEVATION B

























### ELEVATION C | 45' SINGLE | 4,235 SQ FT



SECOND FLOOR ELEVATION C