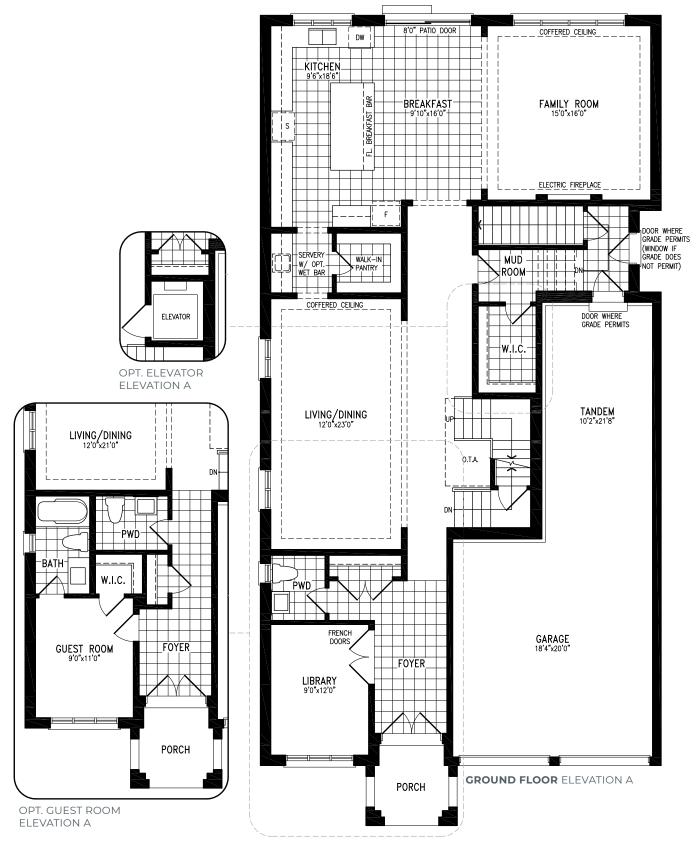

#### **ELEVATION C | 45' SINGLE | 3,423 SQ FT**



SECOND FLOOR ELEVATION C OPT. LAUNDRY





#### ELEVATION C | 45' SINGLE | 3,423 SQ FT



**SECOND FLOOR** ELEVATION C OPT. 5 BEDROOM











































































































































































































































































































































































































# **LEONESSA**

### ELEVATION C | 45' SINGLE | 3,871 SQ FT







# **LEONESSA**

### ELEVATION C | 45' SINGLE | 3,871 SQ FT







# **LEONESSA**

## ELEVATION C | 45' SINGLE | 3,871 SQ FT















































### ELEVATION B | 45' SINGLE | 4,272 SQ FT



SECOND FLOOR ELEVATION B

























### ELEVATION C | 45' SINGLE | 4,235 SQ FT



SECOND FLOOR ELEVATION C