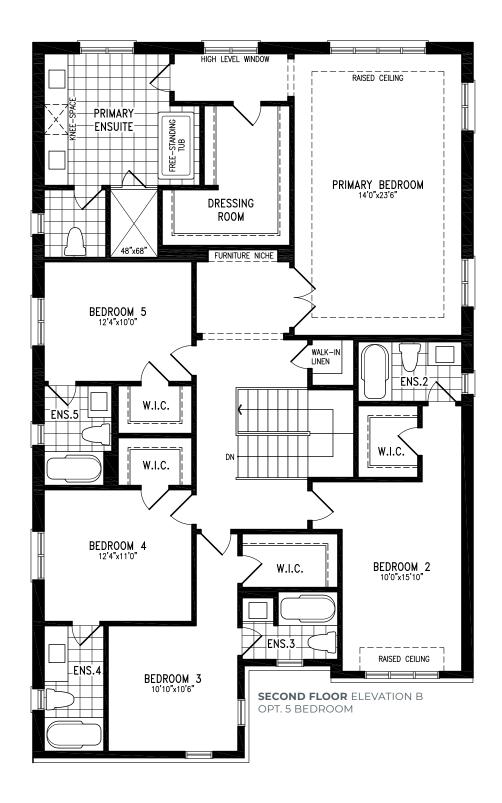

#### ELEVATION C | 45' SINGLE | 3,423 SQ FT

**SECOND FLOOR** ELEVATION C OPT. 5 BEDROOM