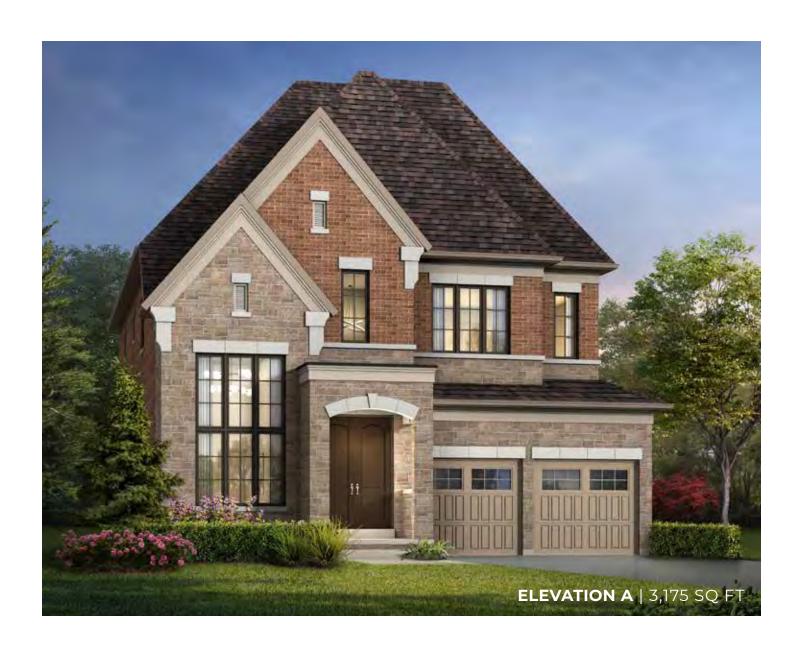

# **CORI ELEVATION A** | 45' SINGLE | 2,917 SQ FT



























# **CORI ELEVATION B** | 45' SINGLE | 2,928 SQ FT







#### ELEVATION B | 45' SINGLE | 2,928 SQ FT







#### ELEVATION B | 45' SINGLE | 2,928 SQ FT







#### **ELEVATION B** | 45' SINGLE | 2,928 SQ FT









# **CORI ELEVATION C** | 45' SINGLE | 2,917 SQ FT











































































































































































































































#### **ELEVATION C | 45' SINGLE | 3,423 SQ FT**



SECOND FLOOR ELEVATION C OPT. LAUNDRY





#### ELEVATION C | 45' SINGLE | 3,423 SQ FT



**SECOND FLOOR** ELEVATION C OPT. 5 BEDROOM











































































































































































































































































































































































































# **LEONESSA